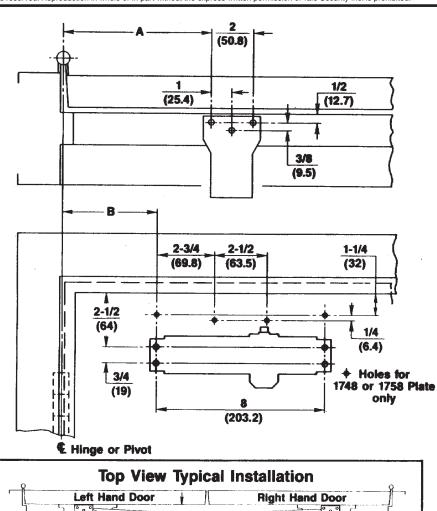

Minimum thickness recommended for reinforcements in hollow-metal doors and frames: .1046" (2.66mm) unless otherwise noted.

| PREPARATION FOR FASTENERS                 |                     |                                                                                            |  |
|-------------------------------------------|---------------------|--------------------------------------------------------------------------------------------|--|
| TYPE<br>OF<br>FASTENER                    | DOOR<br>OR<br>FRAME | PREPARATION                                                                                |  |
| #14 Type "A"<br>Sheet Metal Screw         | Wood                | 7/32" (5.5mm)                                                                              |  |
| 14-20<br>Machine Screw                    | Hollow<br>Metal     | #7(.201 dia.) or 5.10mm.<br>driff — 1/4-20 tap                                             |  |
| SNB<br>(Sex Nut & Bolt)<br>(Optional)     | Hollow<br>Metal     | 9/32" (7.00mm) thru<br>3/8" (9.50mm) door face<br>Opposite to closer                       |  |
|                                           | Aluminum<br>or Wood | 3/8" (9.50mm) thru                                                                         |  |
| TBGN (Thru Bolt & Grommet Nut) (Optional) | All                 | 9/ 32" (7.00mm) thru 3/8" (9.50mm) diameter 3/8" (10mm) deep, door Face opposite to closer |  |

- Do not scale drawing.Left hand door shown.
- Dimensions are:

inches (millimeters)

1700BC-H Series Door Closers Door and Frame Preparation Template Parallel Arm Application With Hold Open Arm With or Without 1748 or 1758 Drop Plate