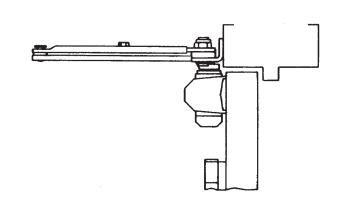

7317-0002

**1700BC-H Series Door Closers Door and Frame Preparation Template Regular Arm Application With Hold Open Arm**