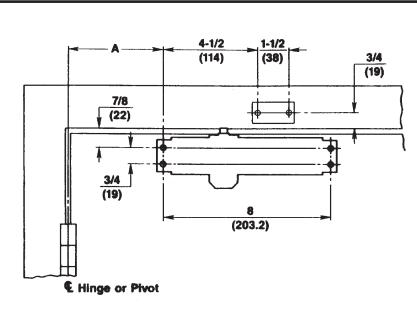

ASSA ABLOY is the global leader in door opening solutions, dedicated to satisfying end-user needs for security, safety and convenience.

| Opening .    | Dim.A |
|--------------|-------|
| To 100º      | 7-1/2 |
|              | (191) |
| 101º to 180º | 4-1/4 |
|              | (108) |

## Notes:

Door swing may be limited by door, frame, wall or hardware conditions.

Hollow-metal doors require channel or box-type reinforcement when thrubolt mount is specified.

Sex-bolts required for wood or plastic faced fire-door mounting.

Minimum thickness recommended for reinforcements in hollow-metal doors and frames: .1046" (2.66mm) unless otherwise noted.

| PREPARATION FOR FASTENERS                      |                     |                                                                                                     |
|------------------------------------------------|---------------------|-----------------------------------------------------------------------------------------------------|
| TYPE<br>OF<br>FASTENER                         | DOOR<br>OR<br>FRAME | PREPARATION                                                                                         |
| #14 Type "A"<br>Sheet Metal Screw              | Wood                | 7/32'' (5.5mm)                                                                                      |
| 1/4-20<br>Machine Screw                        | Hollow<br>Metal     | #7(.201 dia.) or 5.10mm.<br>drill — ¼-20 tap                                                        |
| SNB<br>(Sex Nut & Bolt)                        | Hollow<br>Metal     | 9/32" (7.00mm) thru<br>3/8" (9.50mm) door face<br>Opposite to closer                                |
| (Optional)                                     | Aluminum<br>or Wood | 3/8" (9.50mm) thru                                                                                  |
| TBGN<br>(Thru Bok & Grommet Nut)<br>(Optional) | All                 | 9/ 32" (7.00mm) thru<br>3/8" (9.50mm) diameter<br>3/8" (10mm) deep, door<br>Face coposite to closer |