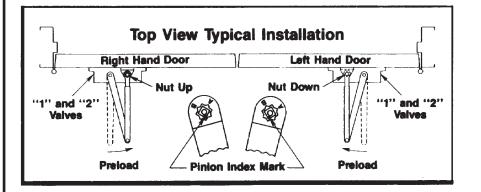

7317-0002

**1700BC-H Series Door Closers Door and Frame Preparation Template Regular Arm Application With Hold Open Arm**