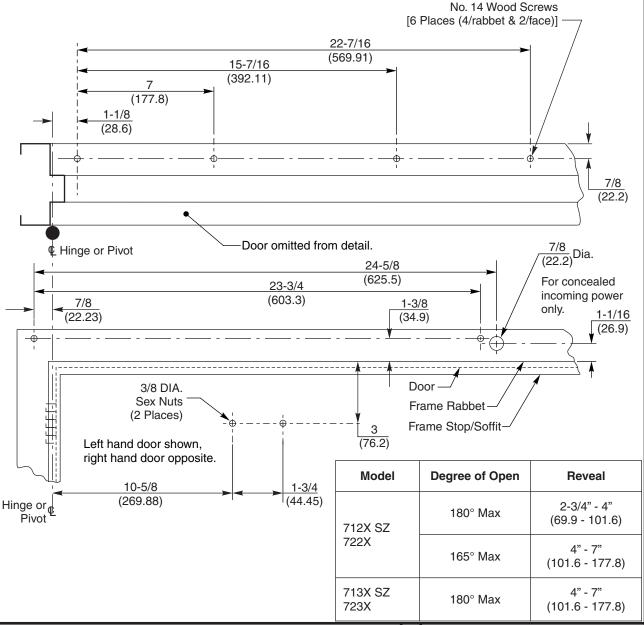

## Notes:

- · Do not scale drawing.
- Left hand door shown. Same dimensions apply for right hand door, measured from centerline of hinge or pivot.
- Template information based upon use of 4-1/2" hinges or 3/4" offset pivots.
- Dimensions are shown in inches and millimeters (mm).
- Hollow metal doors require channel or box-type reinforcement when thru-bolt mount is specified.
- Sex-nuts are required for wood or plastic faced fire-door installations.
- Minimum thickness recommended for reinforcements in hollow metal doors and frames is .1046 (2.66) unless noted otherwise.
- Minimum ceiling clearance for closer unit is 2" (50.8).
- Maximum hinge side frame reveal, see chart lower right.

| Preparation for Fasteners           |                                |                  |                                                                                           |
|-------------------------------------|--------------------------------|------------------|-------------------------------------------------------------------------------------------|
| Fasteners Door or Frame Drill-Sizes |                                |                  | ne Drill-Sizes                                                                            |
| Standard                            | 1/4" - 20 machine<br>screw     | Metal            | Drill: #7 (0.201" dia.)<br>Tap: 1/4" - 20                                                 |
|                                     | Sleeve nuts and bolts          | Hollow<br>Metal  | 9/32" (7 mm) through;<br>3/8" (9.5 mm) door face<br>opposite to closer                    |
|                                     |                                | Aluminum or Wood | 3/8" (9.5 mm) through                                                                     |
| Optional                            | Through-bolts and grommet-nuts | All              | 9/32" (7 mm);<br>3/8" (9.5 mm) dia. x<br>3/8" (9.5 mm) deep on<br>door opposite to closer |