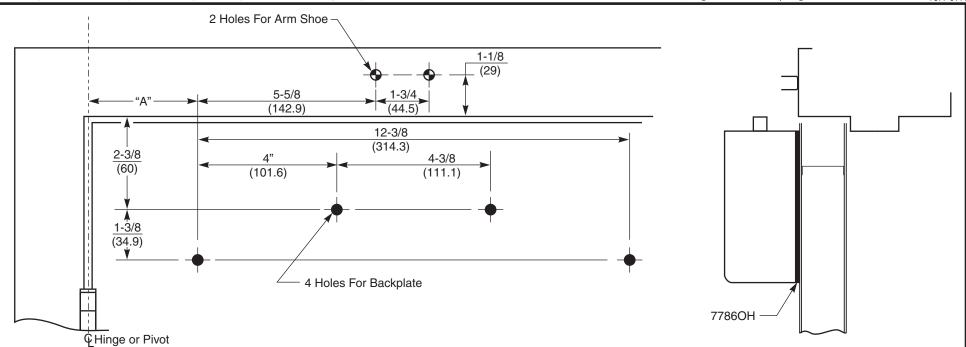

Minimum thickness recommended for reinforcements in hollow-metal doors and frames: .1046" (2.66mm) unless otherwise noted.

7500 and 7700 Series Door Closers with 7786OH Back Plate For Clearance of Overhead Stop / Stop and Holder