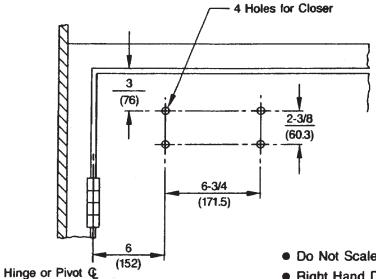

- Do Not Scale Drawing
- Right Hand Door Shown
- Dimensions Are Given In Inches (Millimeters)

| Closer Sizing Chart            |            |
|--------------------------------|------------|
| Door Width                     | Closer     |
| Up to $\frac{42''}{(1.07m)}$   | 7706STP    |
| 43" to 48"<br>(1.09m to 1.22m) | 7706EP-STP |

7706STP or 7706EP-STP Series Closers Slide Track Closer for 90° Wall Pocket Installation For Pocket Depths 2-1/4" to 4-1/4" (57mm to 108mm) (See Chart for Closer Sizing)

www.nortondoorcontrols.com

TEMPLATE NUMBER