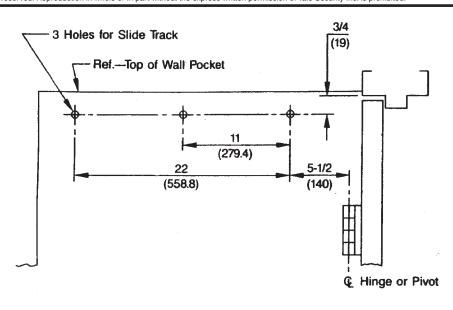

7706STP or 7706EP-STP Series Closers Slide Track Closer for 90° Wall Pocket Installation For Pocket Depths 2-1/4" to 4-1/4" (57mm to 108mm) (See Chart for Closer Sizing)

www.nortondoorcontrols.com

TEMPLATE NUMBER