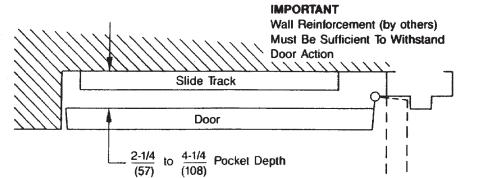

7706STP or 7706EP-STP Series Closers Slide Track Closer for 90° Wall Pocket Installation For Pocket Depths 2-1/4" to 4-1/4" (57mm to 108mm) (See Chart for Closer Sizing)

www.nortondoorcontrols.com

TEMPLATE NUMBER