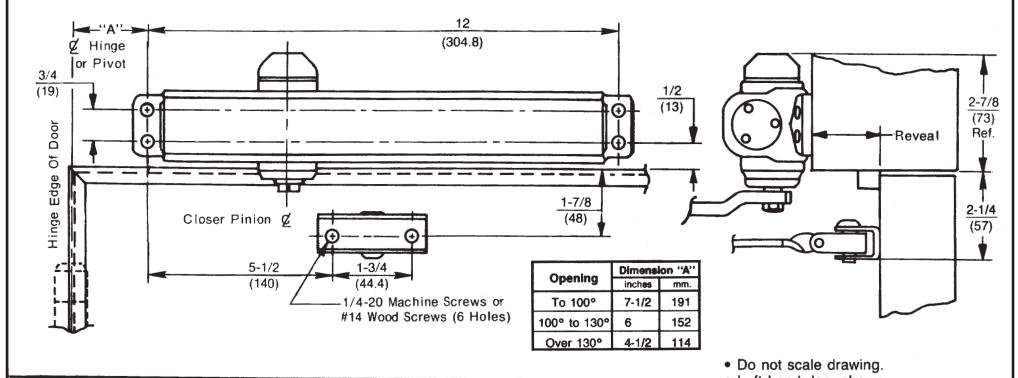

- · Left hand door shown.
- Dimensions are in inches (mm.).
- Hollow metal doors require channel or box type reinforcement when thru bolt mount is specified.
- Sex bolts required for wood or plastic faced fire door mounting.
- Minimum thickness recommended for reinforcements in hollow metal doors and frames: .1046" (2.66 mm.) unless otherwise noted.
- Use regular length rod for reveals to 3" (76 mm.). Use long rod for reveals 2-3/4" (70 mm.) to 6-3/4" (171 mm.).

J8000 Series Door Closer Top Jamb Application J8100, J8300, and J8500 Sizes 1 thru 6

www.nortondoorcontrols.com

TEMPLATE NUMBER **7380-0150** 

DATE

09-08