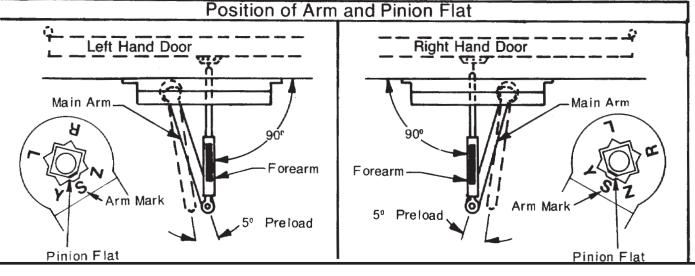

- · Left hand door shown.
- Dimensions are in inches (mm.).
- Hollow metal doors require channel or box type reinforcement when thru bolt mount is specified.
- Sex bolts required for wood or plastic faced fire door mounting.
- Minimum thickness recommended for reinforcements in hollow metal doors and frames: .1046" (2.66 mm.) unless otherwise noted.
- Use regular length rod for reveals to 3" (76 mm.). Use long rod for reveals 2-3/4" (70 mm.) to 6-3/4" (171 mm.).