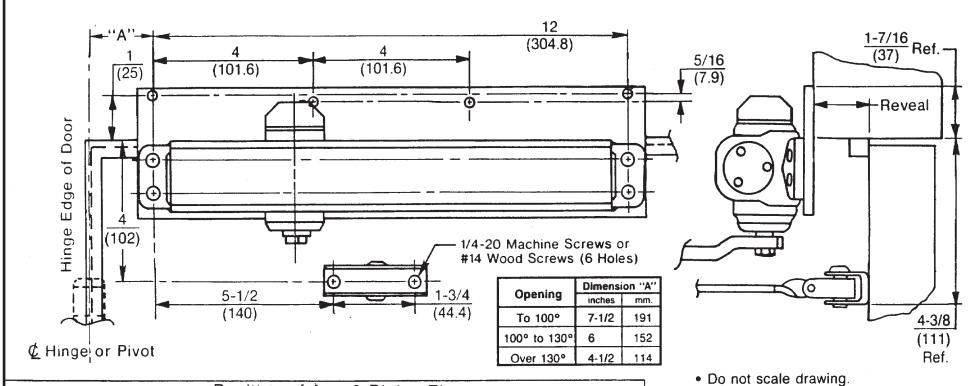

- · Left hand door shown.
- Dimensions are in inches (mm.).
- Hollow metal doors require channel or box type reinforcement when thru bolt mount is specified.
- · Sex bolts required for wood or plastic faced fire door mounting.
- · Minimum thickness recommended for reinforcements in hollow metal doors and frames: .1046" (2.66 mm.) unless otherwise noted.
- Use regular length rod for reveals to 3" (76 mm.). Use long rod for reveals 2-3/4" (70 mm.) to 6-3/4" (171 mm.).