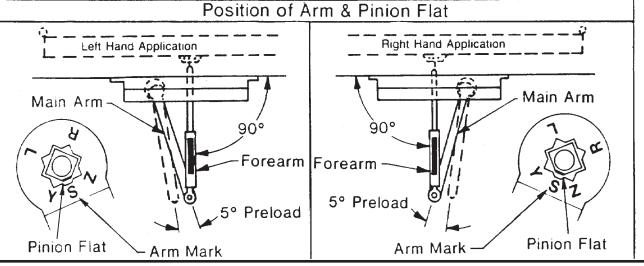

- · Left hand door shown.
- Dimensions are in inches (mm.).
- Hollow metal doors require channel or box type reinforcement when thru bolt mount is specified.
- · Sex bolts required for wood or plastic faced fire door mounting.
- · Minimum thickness recommended for reinforcements in hollow metal doors and frames: .1046" (2.66 mm.) unless otherwise noted.
- Use regular length rod for reveals to 3" (76 mm.). Use long rod for reveals 2-3/4" (70 mm.) to 6-3/4" (171 mm.).