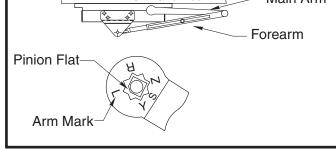

## Position of Arm Mark and Pinion Flat

## Notes:

- Do not scale drawing.
- · Left hand door shown.
- Dimensions are in inches (mm).
- Hollow-metal doors require channel or box-type reinforcement when thru-bolt mount is specified.
- Sex-bolts may be required for wood or plastic faced fire-door mounting.
- Minimum thickness recommended for reinforcements in hollow-metal doors and frames: .1046" (2.66mm) unless otherwise noted.