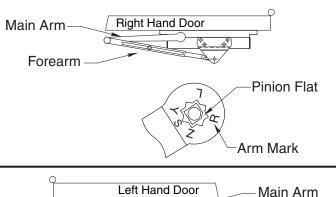

## Position of Arm Mark and Pinion Flat

## Notes:

- Do not scale drawing.
- · Left hand door shown.
- Dimensions are in inches (mm).
- Hollow-metal doors require channel or box-type reinforcement when thru-bolt mount is specified.
- Sex-bolts may be required for wood or plastic faced fire-door mounting.
- Minimum thickness recommended for reinforcements in hollow-metal doors and frames: .1046" (2.66mm) unless otherwise noted.