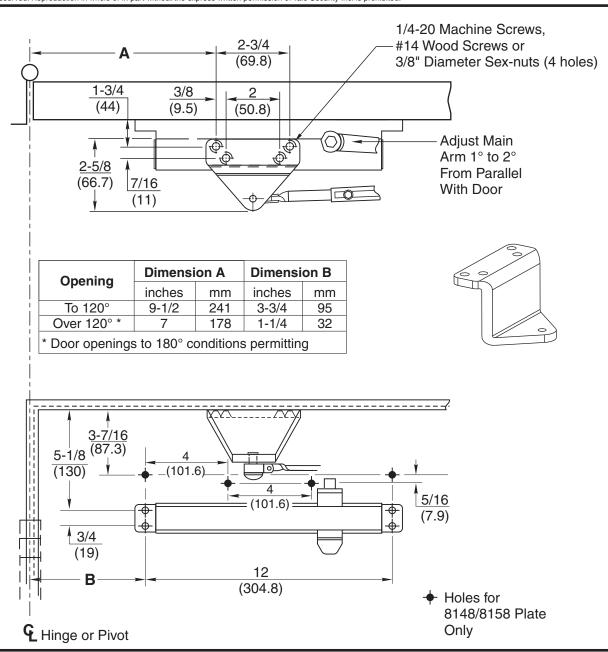

P8000 Series Door Closer With SP2018S Special Bracket And With Or Without 8148/8158 Drop Plate
Parallel Non Hold Open Arm With Offset Plate Application
Series P8100, P8300, And P8500

Door Closer Size 1(Multi-size 1 Thru 6) Or Individually Sized 2, 3, 4, 5 Or 6

## Notes:

- Do not scale drawing.
- · Left hand door shown.
- Dimensions are in inches (mm).
- Hollow-metal doors require channel or box-type reinforcement when thru-bolt mount is specified.
- Sex-bolts may be required for wood or plastic faced fire-door mounting.
- Minimum thickness recommended for reinforcements in hollow-metal doors and frames: .1046" (2.66mm) unless otherwise noted.