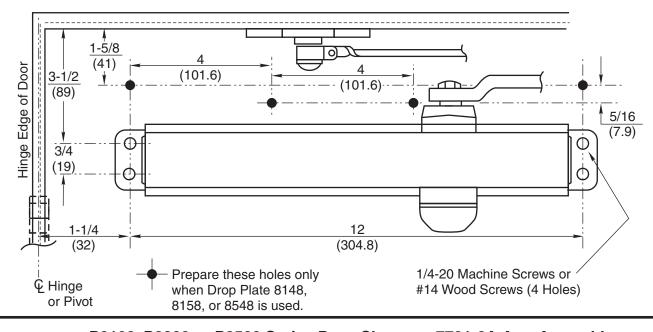

- Do not scale drawing.
- · Left hand door shown.
- Dimensions are in inches (mm).
- Hollow metal doors require channel or box type reinforcement when thru bolt mount is specified.
- Sex bolt may be required for wood or plastic faced fire door mounting.
- Minimum thickness recommended for reinforcements in hollow metal doors and frames: .1046 (2.66mm) unless otherwise noted.

P8100, P8300 or P8500 Series Door Closers x 7701-6A Arm Assembly For 180° Door Swing Using Wide Throw Hinges – 8" (200mm) Max.

With or Without 8148, 8158 or 8548 Drop Plate

Non Hold Open Parallel Arm Application