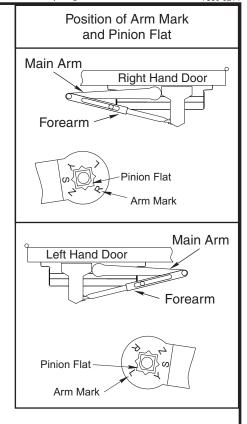

- Do not scale drawing.
- · Left hand door shown.
- Dimensions are in inches (mm).
- Hollow metal doors require channel or box type reinforcement when thru bolt mount is specified.
- Sex bolt may be required for wood or plastic faced fire door mounting.
- Minimum thickness recommended for reinforcements in hollow metal doors and frames: .1046 (2.66mm) unless otherwise noted.

P8100, P8300 or P8500 Series Door Closers x 7701-6A Arm Assembly For 180° Door Swing Using Wide Throw Hinges – 8" (200mm) Max.

With or Without 8148, 8158 or 8548 Drop Plate

Non Hold Open Parallel Arm Application