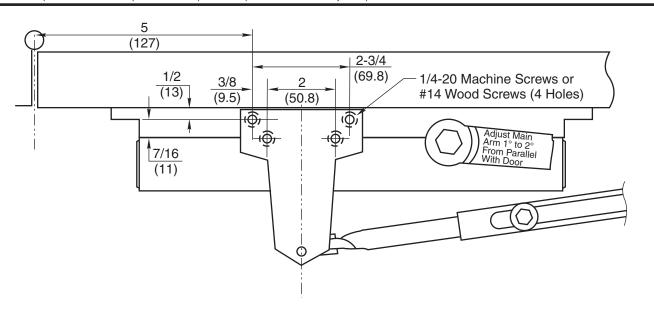

- Do not scale drawing.
- · Left hand door shown.
- Dimensions are in inches (mm).
- Hollow metal doors require channel or box type reinforcement when thru bolt mount is specified.
- Sex bolt may be required for wood or plastic faced fire door mounting.
- Minimum thickness recommended for reinforcements in hollow metal doors and frames: .1046 (2.66mm) unless otherwise noted.

P8100, P8300 or P8500 Series Door Closers x 7701-6A Arm Assembly For 180° Door Swing Using Wide Throw Hinges – 8" (200mm) Max.

With or Without 8148, 8158 or 8548 Drop Plate

Non Hold Open Parallel Arm Application