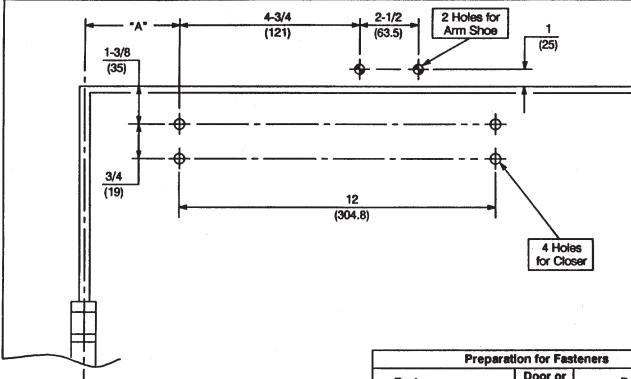

| Door Opening | Dlm. "A"    |
|--------------|-------------|
| To 100°      | 7-1/2 (191) |
| 101° to 130° | 6 (152)     |
| Over 130°    | 4-1/2 (114) |

Caution: Door swing may be limited by door, frame, wall or hardware conditions (including closer projection).

## Notes:

- 1. Do not scale drawing.
- 2. Right hand door shown.
- 3. Dimensions are in inches (mm).
- 4. Hollow metal doors require channel or box type reinforcement when thru bolt mount is specified.
- 5. Sex bolts required for wood or plastic faced fire door mounting.
- 6. Minimum thickness recommended for reinforcements in hollow metal doors and frames: .1046" (2.66mm) unless otherwise noted.

| Preparation for Fasteners |                                                                           |                      |                                                                                                |  |
|---------------------------|---------------------------------------------------------------------------|----------------------|------------------------------------------------------------------------------------------------|--|
| Fasteners                 |                                                                           | Door or Frame        | Drill Sizes                                                                                    |  |
| Standard                  | #14 type "A"<br>S.M. screw<br>Arm: 1-1/4" (32mm)<br>Closer: 2-3/4" (70mm) | Wood                 | 7/32" (5.5mm)                                                                                  |  |
|                           | 1/4-20 machine<br>screw                                                   | Metal                | driii: #7 (.201")<br>tap: 1/4-20                                                               |  |
| Optional                  | Sex nuts and bolts                                                        | Hollow<br>Metal      | 9/32" (7.00mm) thru;<br>3/8" (9.50mm) on door<br>opposite to closer                            |  |
|                           |                                                                           | Aluminum.<br>or Wood | 3/8" (9.50mm) thru                                                                             |  |
|                           | Thru bolts and grommet nuts                                               | All                  | 9/32" (7.00mm) thru;<br>3/8" (9.50mm) dia. x<br>3/8" (10mm) deep on door<br>opposite to closer |  |