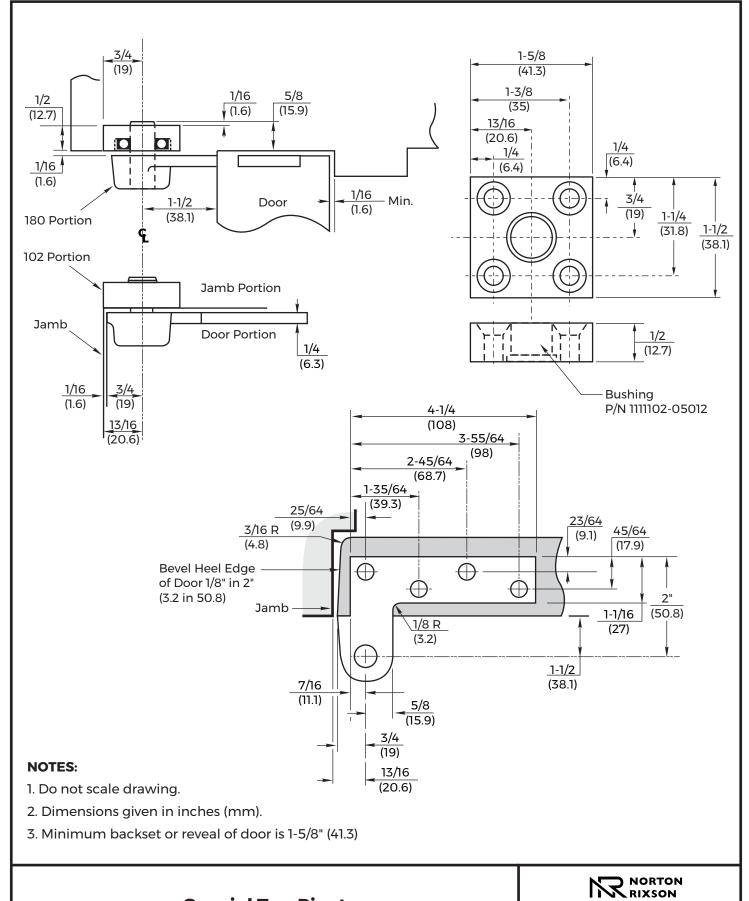

# Special Top Pivot 102 x 180 Top Pivot x 1-1/2" Offset

ASSA ABLOY

ASSA ABLUY

TEMPLATE NUMBER
TP40070

TEV DATE 3 12/23

Approved 2023-12-15

# **102 x 180 Top Pivot**