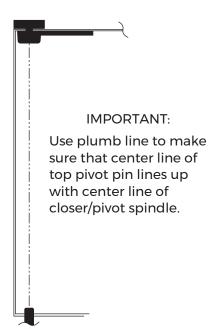

## **Attachment**

- 1. Attach door leaf of top pivot to door.
- 2. Attach jamb leaf of top pivot to frame.
- 3. If side jamb pivot is used, see required template for instructions.
- 4. Push top pivot pin into place. Tighten set screw.
- 5. Attach pivot cap. CAP MUST BE TIGHTENED SECURELY.