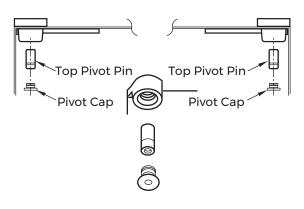

## **Attachment**

- 1. Attach door leaf of top pivot to door.
- 2. Attach jamb leaf of top pivot to frame.
- 3. If side jamb pivot is used, see required template for instructions.
- 4. Push top pivot pin into place. Tighten set screw.
- 5. Attach pivot cap. CAP MUST BE TIGHTENED SECURELY.