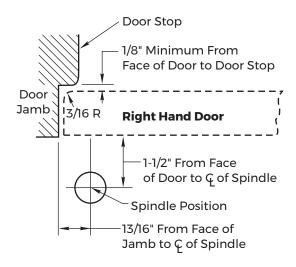

## Location

## How To Determine Hand of Door

Face a door swinging open away from you. If it opens to the right, it is right hand. If it opens to the left, it is left hand.

Special Top Pivot 102 x 180 Top Pivot x 1-1/2" Offset NORTON RIXSON ASSA ABLOY