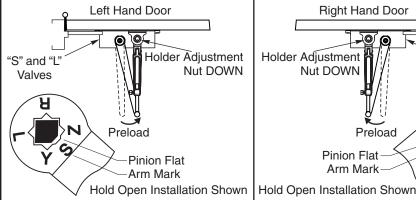

## Notes:

- 1. Do not scale drawing.
- 2. Left hand door shown.
- 3. Dimensions given in inches (millimeters).
- 4. Door swing may be limited by door, frame, wall or hardware conditions.
- 5. Hollow metal doors require channel or box type reinforcement when thru-bolt mount is specified.
- 6. Sleeve nuts and bolts may be required for wood or plastic faced fire door mounting.
- 7. Minimum thickness recommended for reinforcements in hollow metal doors and frames: .1046" (2.66mm) unless otherwise noted.
- 8. Hold open arm door closers without fusible-link release are not permitted to be used on fire doors.

## Position of Arm and Pinion Flat

1 - 3/4

(44.5)

8-1/2

(216)

| Fastener                       | Door or Frame    | Drill                                                                                                   |
|--------------------------------|------------------|---------------------------------------------------------------------------------------------------------|
| #14 type "A" sheet metal screw | wood             | 7/32" <i>(5.5mm)</i>                                                                                    |
| 1/4-20 machine screw           | metal            | #7 (.201 dia.) or 5.10mm. drill<br>1/4"-20 tap                                                          |
| SNB<br>(optional)              | hollow-metal     | 9/32" (7.00mm.) thru<br>3/8" (9.50mm.) door face<br>opposite to closer                                  |
|                                | aluminum or wood | 3/8" (9.50mm.) thru                                                                                     |
| TBGN<br>(optional)             | all              | 9/32" (7.00mm.) thru<br>3/8" (9.50mm.) diameter<br>x 3/8" (10mm.) deep, door<br>face opposite to closer |