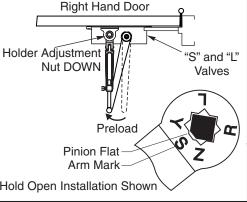

## Notes:

- 1. Do not scale drawing.
- 2. Left hand door shown.
- 3. Dimensions given in inches (millimeters).
- 4. Door swing may be limited by door, frame, wall or hardware conditions.
- 5. Hollow metal doors require channel or box type reinforcement when thru-bolt mount is specified.
- 6. Sleeve nuts and bolts may be required for wood or plastic faced fire door mounting.
- 7. Minimum thickness recommended for reinforcements in hollow metal doors and frames: .1046" (2.66mm) unless otherwise noted.
- 8. Hold open arm door closers without fusible-link release are not permitted to be used on fire doors.

## Position of Arm and Pinion Flat

1 - 3/4

(44.5)

8-1/2

(216)

| Fastener                       | Door or Frame    | Drill                                                                                                   |
|--------------------------------|------------------|---------------------------------------------------------------------------------------------------------|
| #14 type "A" sheet metal screw | wood             | 7/32" <i>(5.5mm)</i>                                                                                    |
| 1/4-20 machine screw           | metal            | #7 (.201 dia.) or 5.10mm. drill<br>1/4"-20 tap                                                          |
| SNB<br>(optional)              | hollow-metal     | 9/32" (7.00mm.) thru<br>3/8" (9.50mm.) door face<br>opposite to closer                                  |
|                                | aluminum or wood | 3/8" (9.50mm.) thru                                                                                     |
| TBGN<br>(optional)             | all              | 9/32" (7.00mm.) thru<br>3/8" (9.50mm.) diameter<br>x 3/8" (10mm.) deep, door<br>face opposite to closer |