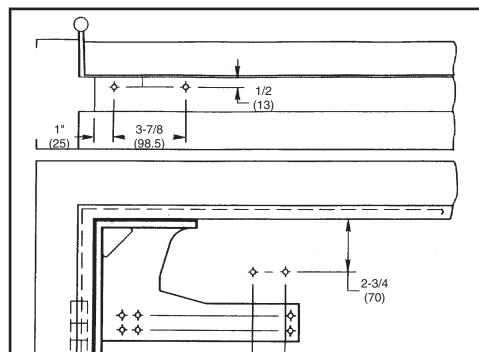

## (25)5-15/16 (150.8)1/2 (13)

## Position of Arm and Pinion Flat

1 - 3/4

(44.5)

8-1/2

(216)

| Fastener                       | Door or Frame    | Drill                                                                                                   |
|--------------------------------|------------------|---------------------------------------------------------------------------------------------------------|
| #14 type "A" sheet metal screw | wood             | 7/32" <i>(5.5mm)</i>                                                                                    |
| 1/4-20 machine screw           | metal            | #7 (.201 dia.) or 5.10mm. drill<br>1/4"-20 tap                                                          |
| SNB<br>(optional)              | hollow-metal     | 9/32" (7.00mm.) thru<br>3/8" (9.50mm.) door face<br>opposite to closer                                  |
|                                | aluminum or wood | 3/8" (9.50mm.) thru                                                                                     |
| TBGN<br>(optional)             | all              | 9/32" (7.00mm.) thru<br>3/8" (9.50mm.) diameter<br>x 3/8" (10mm.) deep, door<br>face opposite to closer |

1600 or 1600H Series Door Closers **Corner Bracket Application With 1647 Corner Bracket** Non Hold Open or Hold Open Arm Individually Sized Units 3 and 4 & Multi-size Unit 1-6

RIXSON

ASSA ABLOY

TEMPLATE NUMBER 7316-1149