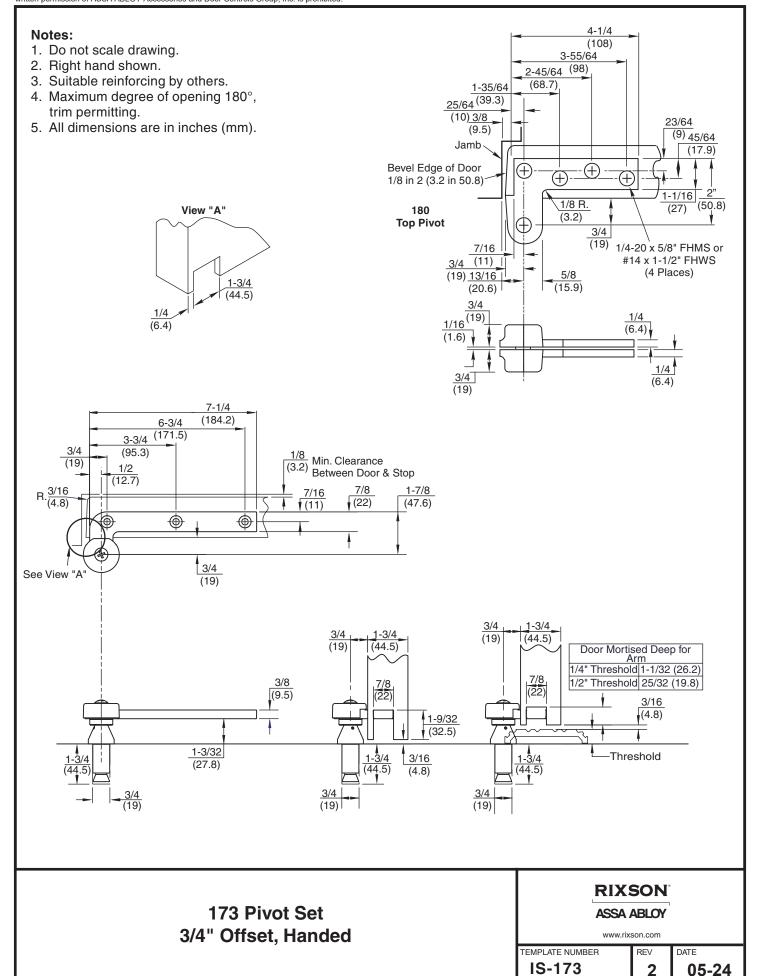

## written permission of ASSA ABLOY Accessories and Door Controls Group, Inc. is prohibited. 173 Pivot Set **Do Not Scale Drawing** Door Stop 1. LOCATE PIVOT. 1/8" Minimum From Door Face of Door to Door Stop **Determine Hand of Door** A. Measure 13/16 (20.6) from door jamb. Jamb RH Right Hand Door B. Allow 1/8 (3.2) minimum clearance from door stop to door face. Measure door 3/4 (19) From Face thickness; add 3/4 (19). of Door to @ of Spindle C. Where lines meet determines centerline Spindle Position of pivot. 13/16 (20.6) From Face of Jamb to G of Spindle 2. SET BOTTOM PIVOT. Α С D Pivot Spindle A. Drill hole in line with top pivot. **Pivot Housing** B. Using a mallet and tool, drive the cement Anchor anchor down until set into hole and flush with or Stud just beneath floor. C. Screw the anchor stud into the cement anchor Rod or installation tool then attach the pivot housing onto the anchor 1 - 3/4provided by others. (44.5)Cement Anchor D. Screw in the spindle. Height can be adjusted 3/4 after installation. (19) 3. SET HEIGHT OF BOTTOM PIVOT. Screw On Pivot Cap Maximum Vertical Adjustment Tighten at least one, preferably 5/64" Allen two, set screws with Allen Wrench Wrench Recommended Minimum to lock adjusted height in place. Top Pivot Jamb Portion 4. INSTALL TOP PIVOT AND PIVOT ARM. A. Install top pivot in door per template. Top Pivot Door Portion **IMPORTANT**

- B. Install top pivot in frame per template.
- C. Install arm in door per template.
- D. Centerline of top pivot should line up with centerline of spindle.
- E. If side jamb pivot is used, see required template, T-M19.