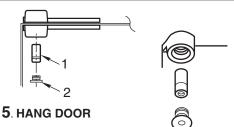

- A. Set door on Floor Portion.
- B. Push top pivot pin (1) up into place and replace cap (2).
- C. Put arm cap on arm and secure tightly with screw furnished.

173 Pivot Set 3/4" Offset, Handed

Use plumb line to make sure that centerline of top pin lines

up with centerline of Pivot

Spindle.

Right Hand installation