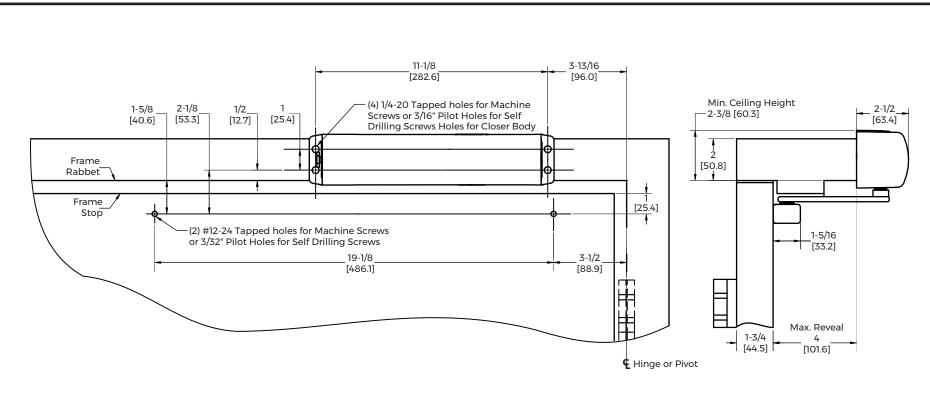

## **NOTES:**

- 1. Do not scale drawing.
- 2. Blocking in wood frames must be securely fastened to header to support closer body.
- 3. Hollow-metal doors require channel or box-type reinforcement when through-bolt mount is specified.
- 4. Minimum thickness recommended for reinforcements in hollow-metal doors and frames: .1046" [2.66mm] unless otherwise noted.
- 5. Max. degree of opening: 110° (conditions permitting).
- 6. Right hand door shown, Left hand opposite.
- 7. Minimum ceiling clearance for closer cover: 2-3/8" [60.3 mm].
- 8. Auxiliary stop required.
- 9. All dimensions in inches [mm].

## 2800ST Cam Action Door Closer Push Side Application Frame Mounted Approved 2023-10-10

RIXSON

ASSA ABLOY

TEMPLATE NUMBER 7328-0016 REV DATE 1 10/23