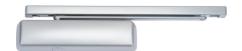

# 2800ST CAM ACTION DOOR CLOSER

Experience a safer and more open world

The 2800ST is designed to make doors easy to open while maintaining enough force to close doors securely. The single closer and track assembly can support up to four mounting positions and has a unique adjustable arm to simplify installation.

### **ADDITIONAL FEATURES**

- Adjustable spring size 1 through 6
- Door weight: 250 lbs.
- Non-handed
- Cast aluminum body
- Forward facing valves
- 30-year warranty

Ideal for applications where both security and accessibility are a priority.