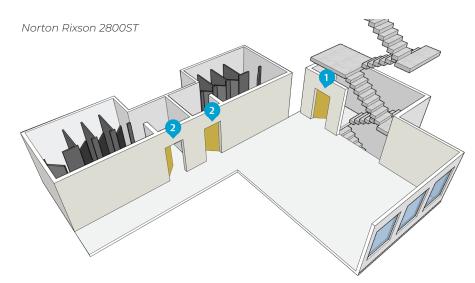

### Security

The 2800ST provides reliable closing where safety is a priority, without sacrificing convenience.

## Accessibility

Comfortable opening eases everyone's passage through frequently-used doors.

Since 1880, Norton Rixson door controls have been an integral part of schools, hospitals and businesses around the globe. When you need products and people that perform at the highest level, rely on Norton Rixson – From Open to Close.