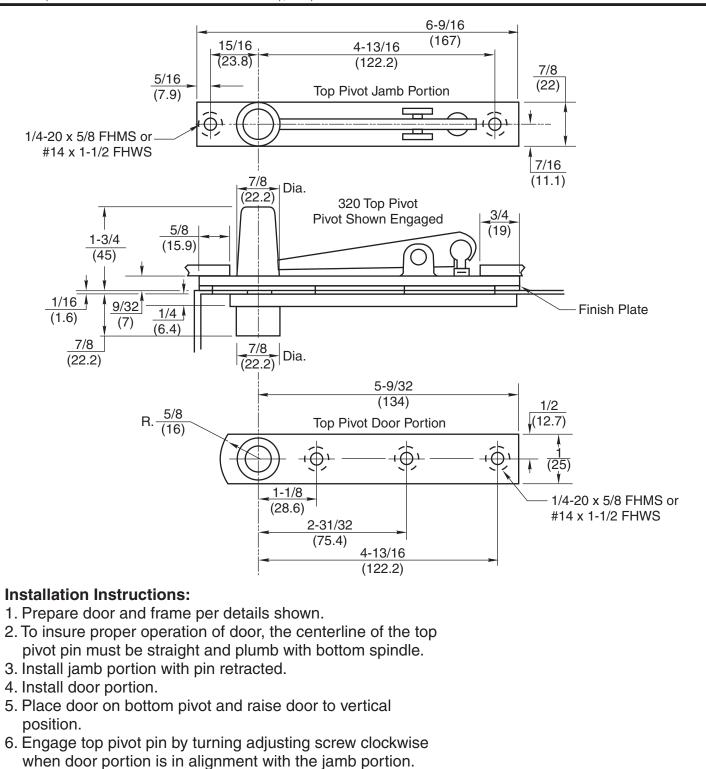

## Notes:

- 1. Do not scale drawing.
- 2. Dimensions are given in inches (mm).

| 320 Top Pivot |
|---------------|
| Center Hung   |
| Non Handed    |

| RIX             |     |       |  |
|-----------------|-----|-------|--|
| ASSA ABLOY      |     |       |  |
| www.rixson.com  |     |       |  |
| TEMPLATE NUMBER | REV | DATE  |  |
| IS-320          | 3   | 05-24 |  |