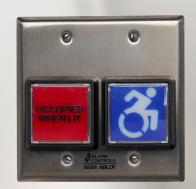

## SINGLE USE RESTROOM KITS FOR WIFI OPERATORS

Experience a safer and more open world

**THE PROBLEM:** Installing an operator on a single-use bathroom typically requires many components, complex wiring and lots of time.

**THE SOLUTION:** Norton Rixson offers two, single use restroom kits, compatible with select, WiFi enabled low energy operators. Our complete solution features three components, simplifies wiring and requires significantly less time to install and program.