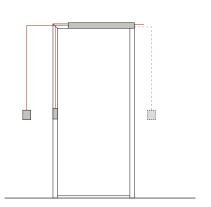

**THE SOLUTION:** Norton Rixson offers two, single use restroom kits, compatible with select, WiFi enabled low energy operators. Our complete solution features three components, simplifies wiring and requires significantly less time to install and program.

Norton Rixson operators are the easiest to install on single-use restroom doors!