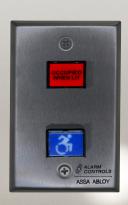

## SINGLE USE RESTROOM KITS FOR WIFI OPERATORS

Experience a safer and more open world

**THE PROBLEM:** Installing an operator on a single-use bathroom typically requires many components, complex wiring and lots of time.

**THE SOLUTION:** Norton Rixson offers two, single use restroom kits, compatible with select, WiFi enabled low energy operators. Our complete solution features three components, simplifies wiring and requires significantly less time to install and program.