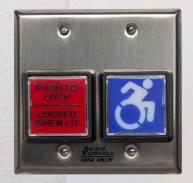

## SINGLE USE RESTROOM KITS FOR WIFI OPERATORS

Experience a safer and more open world

**THE PROBLEM:** Installing an operator on a single-use bathroom typically requires many components, complex wiring and lots of time.

**THE SOLUTION:** Norton Rixson offers two, single use restroom kits, compatible with select, WiFi enabled low energy operators. Our complete solution features three components, simplifies wiring and requires significantly less time to install and program.