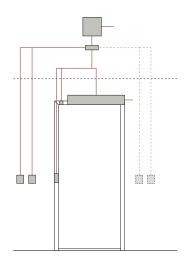

## SINGLE USE RESTROOM KITS FOR WIFI OPERATORS

Experience a safer and more open world

**THE PROBLEM:** Installing an operator on a single-use bathroom typically requires many components, complex wiring and lots of time.

**THE SOLUTION:** Norton Rixson offers two, single use restroom kits, compatible with select, WiFi enabled low energy operators. Our complete solution features three components, simplifies wiring and requires significantly less time to install and program.

Norton Rixson operators are the easiest to install on single-use restroom doors!