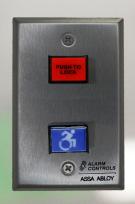

## SINGLE USE RESTROOM KITS FOR WIFI OPERATORS

Experience a safer and more open world

**THE PROBLEM:** Installing an operator on a single-use bathroom typically requires many components, complex wiring and lots of time.

**THE SOLUTION:** Norton Rixson offers two, single use restroom kits, compatible with select, WiFi enabled low energy operators. Our complete solution features three components, simplifies wiring and requires significantly less time to install and program.