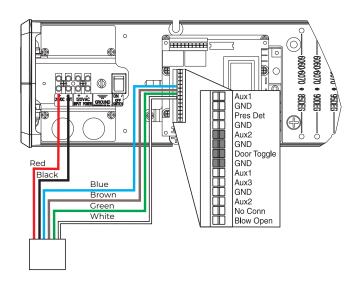

#### 6000 Series with 523 Kit

#### NOTE:

Locations of LZR Flatscans can be reversed on 6000 Series Single Door applications. To reverse:

- Reverse Blue/Brown wires
- Reverse Green/White wires

The ASSA ABLOY Group is the global leader in access solutions. Every day we help people feel safe, secure and experience a more open world.