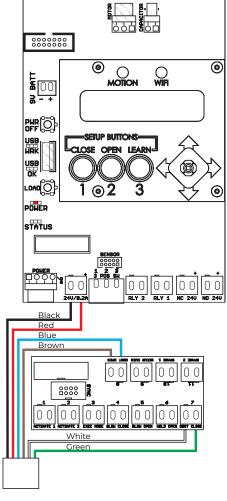

#### 6300 Series with 523 Kit

#### NOTE:

Locations of LZR Flatscans can be reversed on 6000 Series Single Door applications. To reverse:

- Reverse Blue/Brown wires
- Reverse Green/White wires

The ASSA ABLOY Group is the global leader in access solutions. Every day we help people feel safe, secure and experience a more open world.