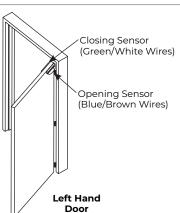

#### NOTE:

Locations of LZR Flatscans can be reversed on 6000 Series Single Door applications. To reverse:

- Reverse Blue/Brown wires
- Reverse Green/White wires

The ASSA ABLOY Group is the global leader in access solutions. Every day we help people feel safe, secure and experience a more open world.