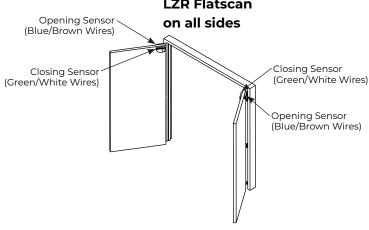

#### NOTE:

Locations of LZR Flatscans can be reversed on 6000 Series Single Door applications. To reverse:

- Reverse Blue/Brown wires
- Reverse Green/White wires

The ASSA ABLOY Group is the global leader in access solutions. Every day we help people feel safe, secure and experience a more open world.