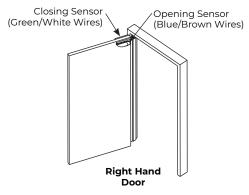

#### NOTE:

Locations of LZR Flatscans can be reversed on 6000 Series Single Door applications. To reverse:

- Reverse Blue/Brown wires
- Reverse Green/White wires

The ASSA ABLOY Group is the global leader in access solutions. Every day we help people feel safe, secure and experience a more open world.