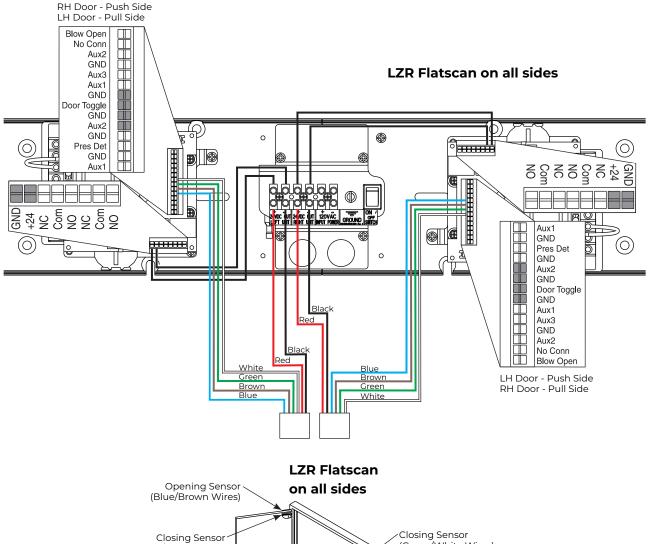

# **Low Energy Operator Single and Double Door Options**

523 Flatscan Sensors Wiring Instructions

#### 6000 Series with 523 Kit

#### 6300 Series with 523 Kit

#### NOTE:

Locations of LZR Flatscans can be reversed on 6000 Series Single Door applications. To reverse:

- Reverse Blue/Brown wires
- Reverse Green/White wires

The ASSA ABLOY Group is the global leader in access solutions. Every day we help people feel safe, secure and experience a more open world.