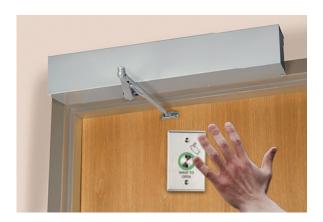

When coupled with a Wave-to-Open switch, the 5500 Series door operator delivers an easy solution for touchless door operation for a large variety of swing doors.

## KEY BENEFITS

- » Low cost automatic door operator
- » Compliant solution for stringent ADA requirements
- » Certified for fire rated doors
- » Part of a larger continuum of operators
- » Pair with wave-to-open switches for touchless operation
- » New smaller footprint for minimal aesthetics and tighter spaces
- » Comprises hydraulic closer to ensure quiet function and smooth operation when opened manually
- » One of the only fire rated, hydraulic operators available
- » Easy, one-person installation with parts packaged preinstalled on backplate