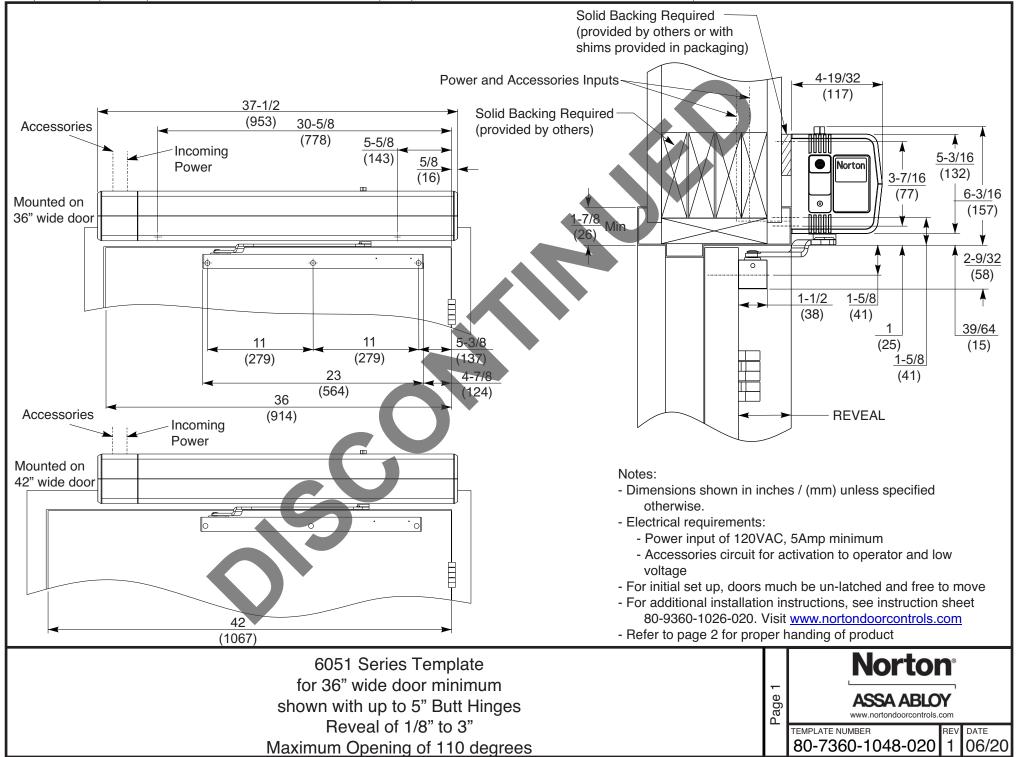

Left Hand

(view from below)

Interior

(view from below)

Door

## NOTE:

Right Hand

(view from below)

Interior

(view from below)

Door

- All illustrations on this page shown with 36" (914mm) wide doors

## Double Door Push Side







Double Door Double Egress Left Hand







## Single Pull Side



## Double Door Pull Side



6051 Series Template for 36" wide door minimum shown with up to 5" Butt Hinges Reveal of 1/8" to 3" Maximum Opening of 110 degrees



TEMPLATE NUMBER 80-7360-1048-020 06/20



6051 Series Template for 36" wide door minimum shown with up to 5" Butt Hinges Reveal of 1/8" to 3" Maximum Opening of 110 degrees Norton

ASSA ABLOY

www.nortondoorcontrols.com

TEMPLATE NUMBER RE 80-7360-1048-020 1

1 06/20