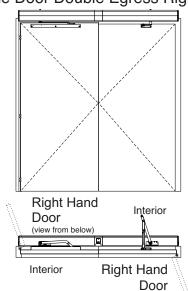

## Double Door Pull Side

6051 Series Template for 36" wide door minimum shown with up to 5" Butt Hinges Reveal of 1/8" to 3" Maximum Opening of 110 degrees

TEMPLATE NUMBER 80-7360-1048-020 06/20

6051 Series Template for 36" wide door minimum shown with up to 5" Butt Hinges Reveal of 1/8" to 3" Maximum Opening of 110 degrees Norton