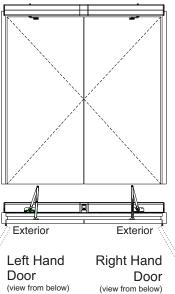

Left Hand

(view from below)

Interior

(view from below)

Door

## NOTE:

Right Hand

(view from below)

Interior

(view from below)

Door

- All illustrations on this page shown with 36" (914mm) wide doors

## Double Door Push Side

Double Door Double Egress Left Hand