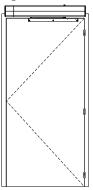

Left Hand

(view from below)

Interior

(view from below)

Door

## NOTE:

Right Hand

(view from below)

Interior

(view from below)

Door

- All illustrations on this page shown with 36" (914mm) wide doors

## Double Door Push Side







Double Door Double Egress Left Hand







## Single Pull Side



## Double Door Pull Side



6051 Series Template for 36" wide door minimum shown with up to 5" Butt Hinges Reveal of 1/8" to 3" Maximum Opening of 110 degrees



TEMPLATE NUMBER 80-7360-1048-020 06/20



6051 Series Template for 36" wide door minimum shown with up to 5" Butt Hinges Reveal of 1/8" to 3" Maximum Opening of 110 degrees Norton

ASSA ABLOY

www.nortondoorcontrols.com

TEMPLATE NUMBER RE 80-7360-1048-020 1

1 06/20