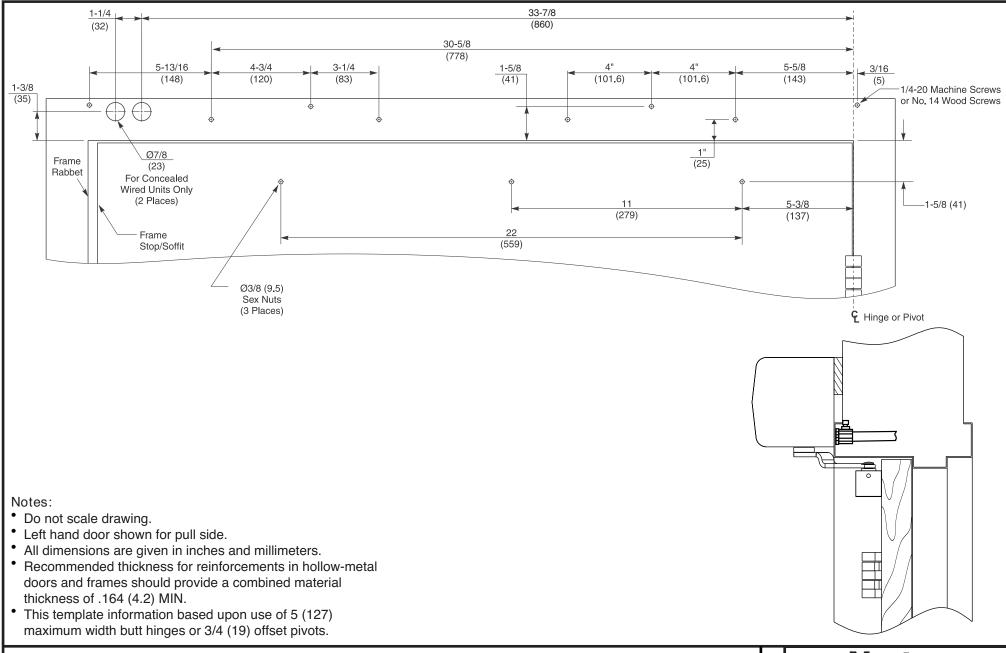

## Double Door Pull Side

6051 Series Template for 36" wide door minimum shown with up to 5" Butt Hinges Reveal of 1/8" to 3" Maximum Opening of 110 degrees

TEMPLATE NUMBER 80-7360-1048-020 06/20

6051 Series Template for 36" wide door minimum shown with up to 5" Butt Hinges Reveal of 1/8" to 3" Maximum Opening of 110 degrees Norton

ASSA ABLOY

www.nortondoorcontrols.com

TEMPLATE NUMBER RE 80-7360-1048-020 1

1 06/20