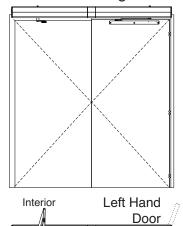

Left Hand

(view from below)

Interior

(view from below)

Door

## NOTE:

Right Hand

(view from below)

Interior

(view from below)

Door

- All illustrations on this page shown with 36" (914mm) wide doors

## Double Door Push Side







Double Door Double Egress Left Hand







## Single Pull Side



## Double Door Pull Side



6051 Series Template for 36" wide door minimum shown with up to 5" Butt Hinges Reveal of 1/8" to 3" Maximum Opening of 110 degrees



TEMPLATE NUMBER 80-7360-1048-020 06/20



6051 Series Template for 36" wide door minimum shown with up to 5" Butt Hinges Reveal of 1/8" to 3" Maximum Opening of 110 degrees Norton

ASSA ABLOY

www.nortondoorcontrols.com

TEMPLATE NUMBER RE 80-7360-1048-020 1

1 06/20