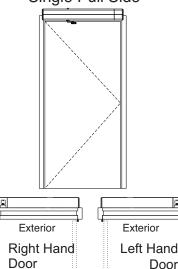

Left Hand

(view from below)

Interior

(view from below)

Door

## NOTE:

Right Hand

(view from below)

Interior

(view from below)

Door

- All illustrations on this page shown with 36" (914mm) wide doors

## Double Door Push Side







Double Door Double Egress Left Hand







## Single Pull Side



## Double Door Pull Side



6051 Series Template for 36" wide door minimum shown with up to 5" Butt Hinges Reveal of 1/8" to 3" Maximum Opening of 110 degrees



TEMPLATE NUMBER 80-7360-1048-020 06/20



6051 Series Template for 36" wide door minimum shown with up to 5" Butt Hinges Reveal of 1/8" to 3" Maximum Opening of 110 degrees Norton

ASSA ABLOY

www.nortondoorcontrols.com

TEMPLATE NUMBER RE 80-7360-1048-020 1

1 06/20