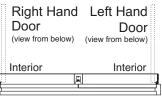

Left Hand

(view from below)

Interior

(view from below)

Door

## NOTE:

Right Hand

(view from below)

Interior

(view from below)

Door

- All illustrations on this page shown with 36" (914mm) wide doors