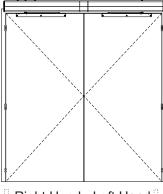

## NOTE:

Right Hand

(view from below)

Interior

Exterior

Left Hand

(view from below)

Door