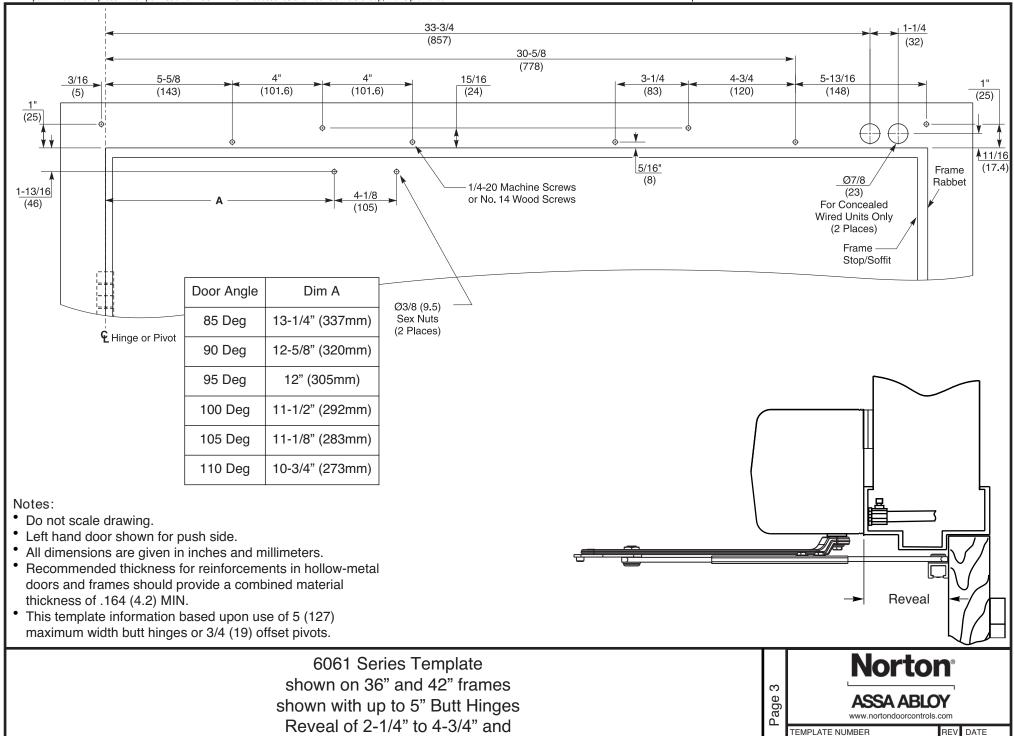

## Double Door Double Egress Left Hand

Interior

Left Hand

Door (view from below)

6061 Series Template shown on 36" and 42" frames shown with up to 5" Butt Hinges Reveal of 2-1/4" to 4-3/4" and Opening of 85 to 110 degrees Norton®
ASSA ABLOY
www.nortondoorcontrols.com

TEMPLATE NUMBER 80-7360-1049-020 1

06/20

80-7360-1049-020

06/20

Opening of 85 to 110 degrees