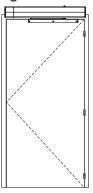

Single Pull Side

Left Hand

(view from below)

Interior

Exterior

Door

Right Hand

(view from below)

Door

## NOTE:

Right Hand

(view from below)

Interior

Exterior

Left Hand

(view from below)

Door

Door

 All illustrations on this page shown with 36" (914mm) wide doors

## Double Door Push Side





## Double Door Pull Side



## Double Door Double Egress Left Hand





Interior

Left Hand

Door (view from below)



6061 Series Template shown on 36" and 42" frames shown with up to 5" Butt Hinges Reveal of 2-1/4" to 4-3/4" and Opening of 85 to 110 degrees Norton®
ASSA ABLOY
www.nortondoorcontrols.com

TEMPLATE NUMBER 80-7360-1049-020 1

06/20

80-7360-1049-020

06/20



Opening of 85 to 110 degrees