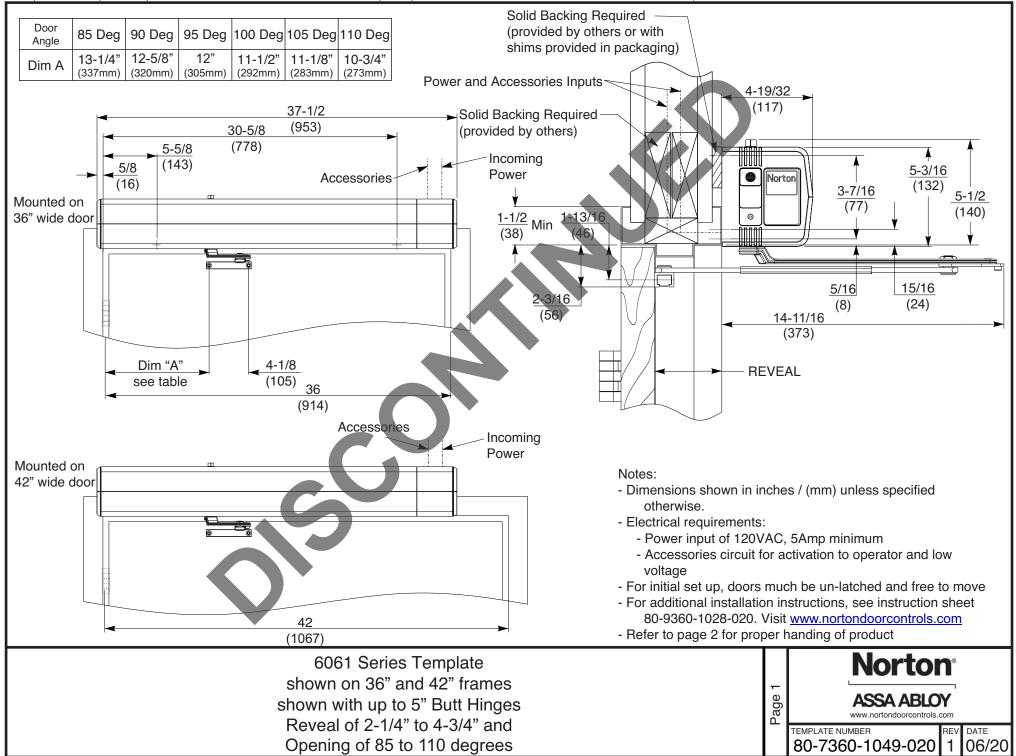

Single Pull Side

Left Hand

(view from below)

Interior

Exterior

Door

Right Hand

(view from below)