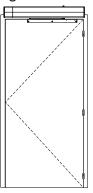

#### NOTE:

Right Hand

(view from below)

Interior

Door

 All illustrations on this page shown with 36" (914mm) wide doors

### Double Door Push Side





# Double Door Double Egress Left Hand





## Single Pull Side

Left Hand

(view from below)

Interior

Door



#### Double Door Pull Side



# Double Door Double Egress Right Hand



6071 Series Template shown on 36" and 42" frames shown with up to 5" Butt Hinges Reveal of 4-13/16" to 7-3/8" and Opening of 85 to 110 degrees

Norton®

ASSA ABLOY

www.nortondoorcontrols.com

ASSA ABLOY
www.nortondoorcontrols.co
TEMPLATE NUMBER
80-7360-1050-020

REV DATE 1 06/20

TEMPLATE NUMBER

80-7360-1050-020

06/20



Reveal of 4-13/16" to 7-3/8" and

Opening of 85 to 110 degrees