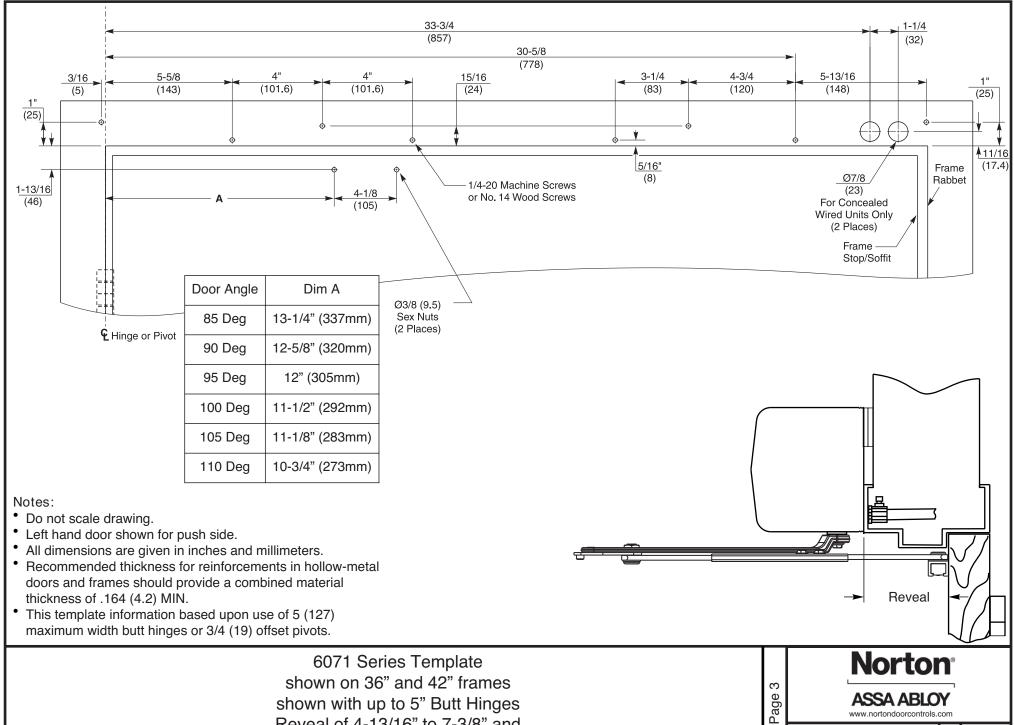

# Double Door Double Egress Right Hand

6071 Series Template shown on 36" and 42" frames shown with up to 5" Butt Hinges Reveal of 4-13/16" to 7-3/8" and Opening of 85 to 110 degrees

Norton®

ASSA ABLOY

www.nortondoorcontrols.com