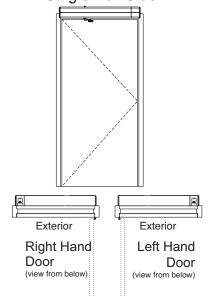

#### NOTE:

Right Hand

(view from below)

Interior

Door

 All illustrations on this page shown with 36" (914mm) wide doors

### Double Door Push Side





# Double Door Double Egress Left Hand





## Single Pull Side

Left Hand

(view from below)

Interior

Door



#### Double Door Pull Side



# Double Door Double Egress Right Hand



6071 Series Template shown on 36" and 42" frames shown with up to 5" Butt Hinges Reveal of 4-13/16" to 7-3/8" and Opening of 85 to 110 degrees

Norton®

ASSA ABLOY

www.nortondoorcontrols.com

ASSA ABLOY
www.nortondoorcontrols.co
TEMPLATE NUMBER
80-7360-1050-020

REV DATE 1 06/20

TEMPLATE NUMBER

80-7360-1050-020

06/20



Reveal of 4-13/16" to 7-3/8" and

Opening of 85 to 110 degrees