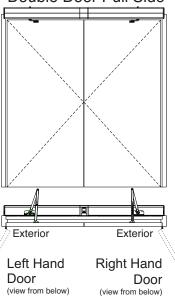

#### Double Door Pull Side

# Double Door Double Egress Right Hand

6071 Series Template shown on 36" and 42" frames shown with up to 5" Butt Hinges Reveal of 4-13/16" to 7-3/8" and Opening of 85 to 110 degrees

Norton®

ASSA ABLOY

www.nortondoorcontrols.com