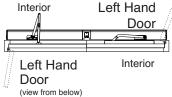

#### NOTE:

Right Hand

(view from below)

Interior

Door

 All illustrations on this page shown with 36" (914mm) wide doors

### Double Door Push Side