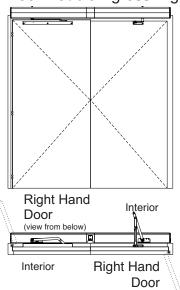

#### NOTE:

Right Hand

(view from below)

Interior

Door

 All illustrations on this page shown with 36" (914mm) wide doors

### Double Door Push Side

## Single Pull Side

Left Hand

(view from below)

Interior

Door

#### Double Door Pull Side