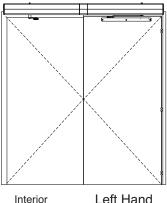

#### NOTE:

Right Hand

(view from below)

Interior

Door

 All illustrations on this page shown with 36" (914mm) wide doors

### Double Door Push Side





# Double Door Double Egress Left Hand





## Single Pull Side

Left Hand

(view from below)

Interior

Door



#### Double Door Pull Side



# Double Door Double Egress Right Hand



6071 Series Template shown on 36" and 42" frames shown with up to 5" Butt Hinges Reveal of 4-13/16" to 7-3/8" and Opening of 85 to 110 degrees

Norton®

ASSA ABLOY

www.nortondoorcontrols.com

ASSA ABLOY
www.nortondoorcontrols.co
TEMPLATE NUMBER
80-7360-1050-020

REV DATE 1 06/20

TEMPLATE NUMBER

80-7360-1050-020

06/20



Reveal of 4-13/16" to 7-3/8" and

Opening of 85 to 110 degrees