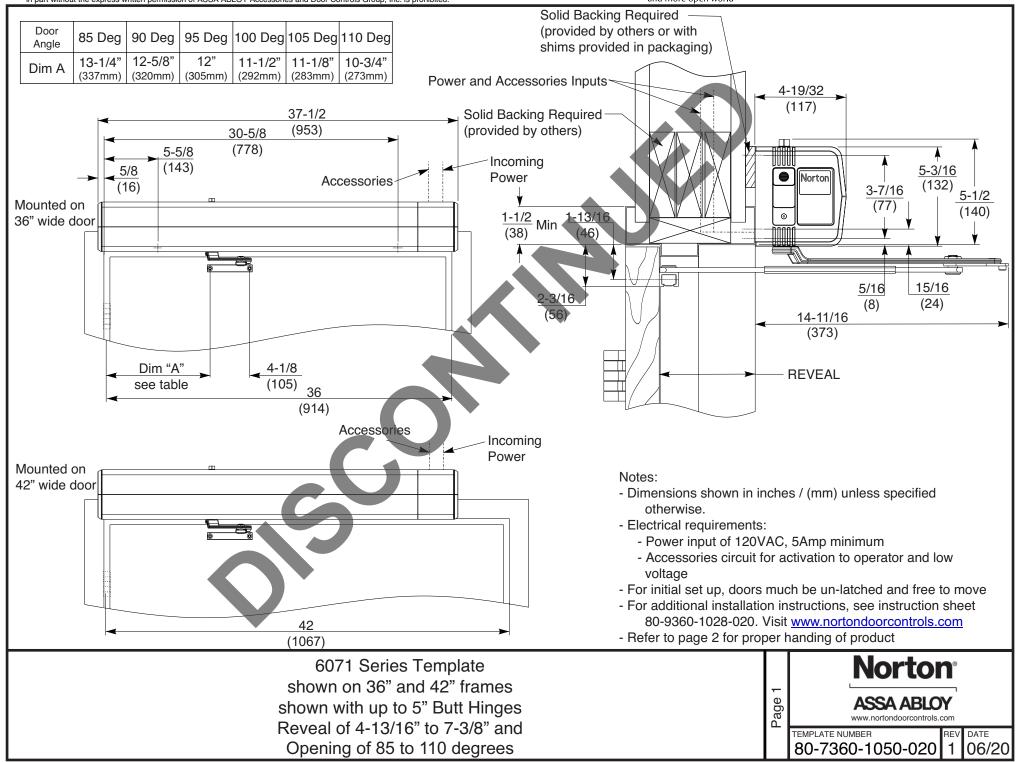

#### NOTE:

Right Hand

(view from below)

Interior

Door

 All illustrations on this page shown with 36" (914mm) wide doors

### Double Door Push Side





# Double Door Double Egress Left Hand





## Single Pull Side

Left Hand

(view from below)

Interior

Door



#### Double Door Pull Side



# Double Door Double Egress Right Hand



6071 Series Template shown on 36" and 42" frames shown with up to 5" Butt Hinges Reveal of 4-13/16" to 7-3/8" and Opening of 85 to 110 degrees

Norton®

ASSA ABLOY

www.nortondoorcontrols.com

ASSA ABLOY
www.nortondoorcontrols.co
TEMPLATE NUMBER
80-7360-1050-020

REV DATE 1 06/20

TEMPLATE NUMBER

80-7360-1050-020

06/20



Reveal of 4-13/16" to 7-3/8" and

Opening of 85 to 110 degrees