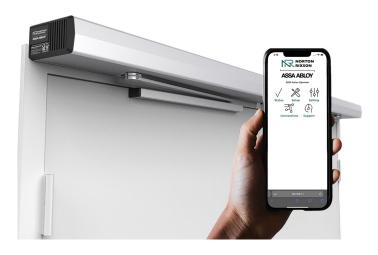

# 6200 SERIES

LOW ENERGY DOOR OPERATOR

Experience a safer and more open world

The Norton Rixson 6200 Series is a cost-effective electromechanical low energy operator offering intelligent functions, such as power close, latch assist and obstruction detection. Specifically designed for high traffic openings applications requiring a narrow profile to blend more seamlessly with the frame while fitting challenging applications with minimal overhead space. Complete with electric lock interface, touchless activation support, and mobile device Wi-Fi programming for easy installation and setup.

# **FEATURES**

- Interior or exterior doors
- Maximum door size: 200 lbs. at 48" wide
- High traffic openings
- Electric lock interface
- Wave to open activation support
- Mobile device Wi-Fi programming
- Door opening: 130 degree push side, 120 degree pull side
- 0.4 amp power supply
- 4 inputs/2 outputs