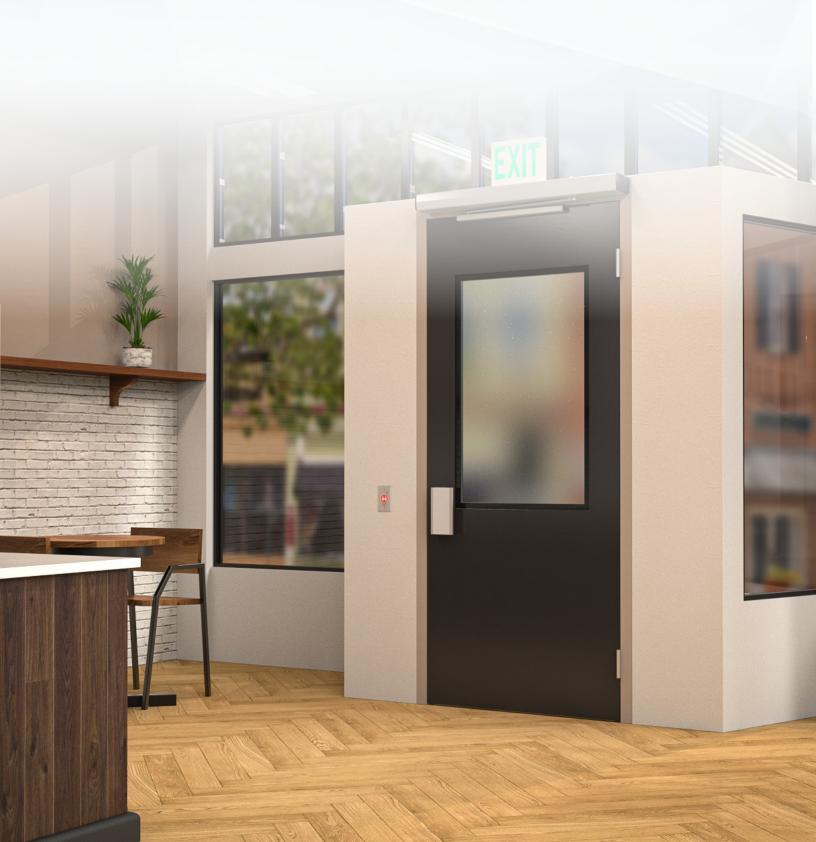

# 6200 SERIES

LOW ENERGY DOOR OPERATOR

Experience a safer and more open world

The Norton Rixson 6200 Series is a cost-effective electromechanical low energy operator offering intelligent functions, such as power close, latch assist and obstruction detection. Specifically designed for high traffic openings applications requiring a narrow profile to blend more seamlessly with the frame while fitting challenging applications with minimal overhead space. Complete with electric lock interface, touchless activation support, and mobile device Wi-Fi programming for easy installation and setup.