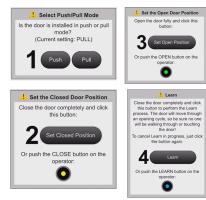

ction. Specifically designed for high traffic openings applications requiring a narrow profile to blend more seamlessly with the frame while fitting challenging applications with minimal overhead space. Complete with electric lock interface, touchless activation support, and mobile device Wi-Fi programming for easy installation and setup.



# **FEATURES**

- Interior or exterior doors
- Maximum door size: 200 lbs. at 48" wide
- High traffic openings
- Electric lock interface
- Wave to open activation support
- Mobile device Wi-Fi programming
- Door opening: 130 degree push side, 120 degree pull side
- 0.4 amp power supply
- 4 inputs/2 outputs

## **FUNCTIONS**

- Latch Assist
- Obstruction Detection While Closing
- Push & Go
- Powered Close
- Power Assist

# Four simple steps to program



# **KEY BENEFITS**

# Modular design

- One person install
- Backplate serves as a template to simplify and speed installation

# Slim profile

- Blends seamlessly with frame
- Fits challenging openings

# Simple controls

- Easy to set up
- Intelligent features

## **APPLICATIONS**

- Schools
- Retail
- Theatres
- Banking
- Office Buildings
- Public Entrances
- Restaurants

For more information go to www.nortondoorcontrols.com/en/products/power-operators/6200-series

Since 1880, Norton Rixson door controls have been an integral part of schools, hospitals and businesses around the globe. When you need products and people that perform at the highest level, rely on Norton Rixson – From Open to Close.

# NORTON RIXSON | WWW.NORTONRIXSON.COM

3000 Highway 74 East | Monroe, NC 28112 | Tel: 1