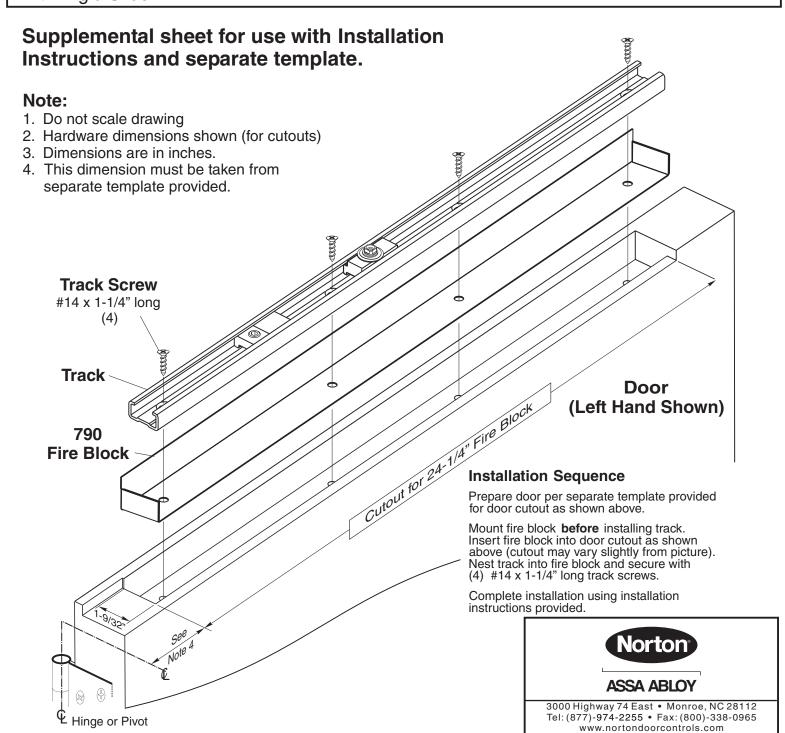

## **Installation Instructions**

For wood doors 1- 3/4" to 2 -1/4" (45-57mm) thick hung in a hollow metal frame

Standard butt hinge
Labeled 20 minute fire door openings

### Fire Block for

Overhead Concealed Closers Holder Releasing Device with Rigid Slide Arm