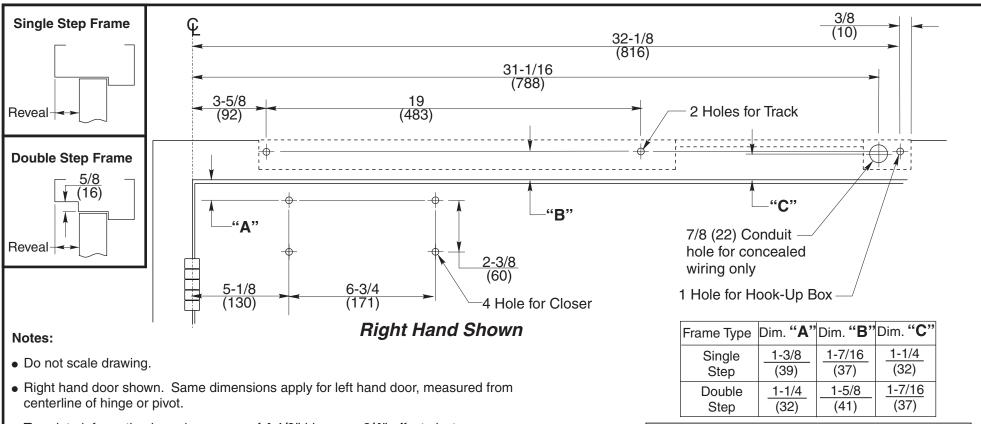

**Norton Series 7700PTO-DE Support Unit** For Installations with a Double Egress Frame **Combination Door Closer-Holder with Single Point Hold Open** Hinge (Pull) Side of Door Installation with Hinge Side Frame Reveals 1/8" to 3" (3 to 76mm)

- Template information based upon use of 4-1/2" hinges or 3/4" offset pivots.
- Dimensions are shown in inches and millimeters (mm).
- Hollow metal doors require channel or box-type reinforcement when thru-bolt mount is specified.
- Sleeve nuts and bolts are required for wood or plastic faced fire-door installations.
- Minimum thickness recommended for reinforcements in hollow metal doors and frames is .1046 (2.66) unless noted otherwise.
- Minimum ceiling clearance for closer unit is 2" (50).
- Maximum door opening is 105°.
- Charted dimensions measured from door rabbet.