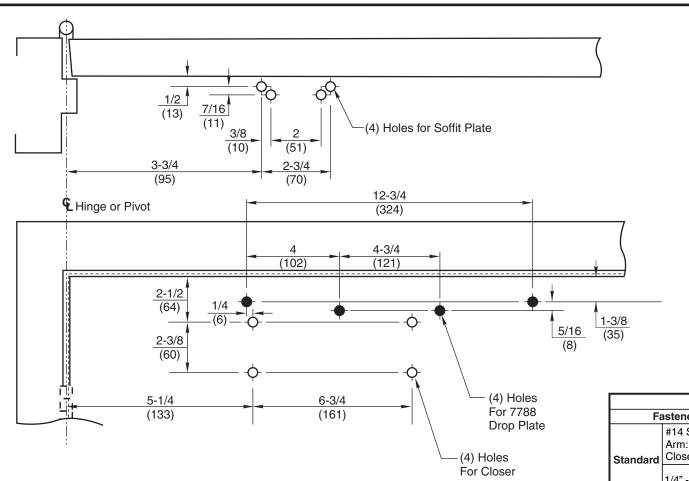

P7500 or P7700 Series Door Closers x 7701-5A Arm Assembly For 180° Door Swing Using Wide Throw Hinges - 8" (200mm) Max. With or Without 7788 Drop Plate **Non-Hold Open Parallel Arm Application** 

Door Closer Sizes: 7500 (1 thru 6); 7700 (2, 3, 4, 5, or 6)

## Notes:

- 1. Do not scale drawing
- 2. Left hand door shown
- 3. Dimensions are in inches (mm).
- 4. Caution: Door swing may be limited by door, frame, wall, or hardware conditions.
- 5. Hollow-metal doors require channel or box-type reinforcement when thru-bolt mount is specified.
- 6. Sex-bolts required for wood or plastic faced fire-door mounting.
- 7. Minimum thickness recommended for reinforcements in hollowmetal doors and frames: .1046 (2.66mm) unless otherwise noted.

| Preparation for Fasteners |                                                               |                  |                                                                                                                  |
|---------------------------|---------------------------------------------------------------|------------------|------------------------------------------------------------------------------------------------------------------|
| Fasteners                 |                                                               | Door or Frame    | Drill-Sizes                                                                                                      |
| Standard                  | #14 SMS Type A<br>Arm: 1-1/4" (32mm)<br>Closer: 2-3/4" (70mm) | Wood             | 3/16" (4.8 mm)<br>Pilot Hole Required                                                                            |
|                           | 1/4" - 20 machine screw                                       | Metal            | Drill: #7 (0.201" dia.)<br>Tap: 1/4 - 20                                                                         |
| Optional                  | Sex nuts and bolts                                            | Hollow<br>Metal  | 9/32" (7 mm) through;<br>3/8" (9.5 mm) door or<br>transom-face opposite<br>to closer                             |
|                           |                                                               | Aluminum or Wood | 3/8" (9.5 mm) through                                                                                            |
|                           | Through-bolts and grommet-nuts                                | All              | 9/32" (7 mm)thru;<br>3/8" (9.5 mm) dia. x<br>3/8" (9.5 mm) deep on<br>door or transom-face<br>opposite to closer |