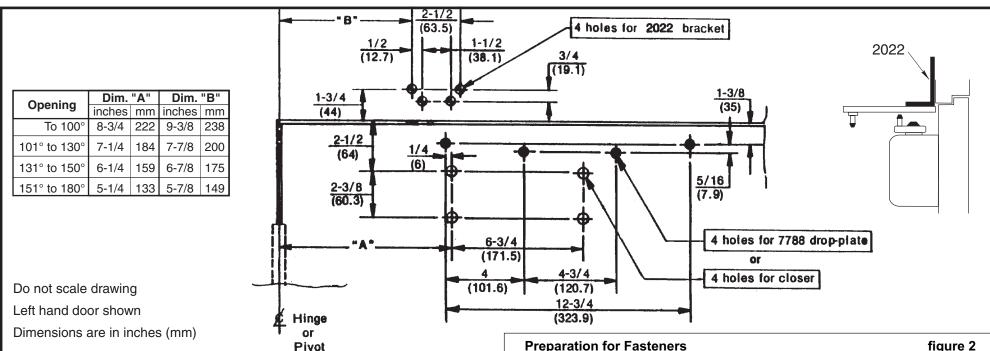

|   | Preparation for Fasteners |                                |                   | figure 2                                                                                  |
|---|---------------------------|--------------------------------|-------------------|-------------------------------------------------------------------------------------------|
|   |                           | Fasteners                      | Door or Frame     | Drill-Sizes                                                                               |
| I | Standard                  | Self-Drilling Screw            | Aluminum or Metal | No drill required                                                                         |
|   |                           |                                | Wood              | 3/16" (4.30 mm)<br>Pilot hole required.                                                   |
|   |                           | 1/4" - 20 machine screw        | Metal             | Drill: #7 (0.201" dia.)<br>Tap: 1/4" - 20                                                 |
|   | Optional                  | Sleeve nuts and bolts          | Hollow<br>Metal   | 9/32" (7 mm) through;<br>3/8" (9.5 mm) door face<br>opposite to closer                    |
|   |                           |                                | Aluminum or Wood  | 3/8" (9.5 mm) through                                                                     |
|   |                           | Through-bolts and grommet-nuts | All               | 9/32" (7 mm);<br>3/8" (9.5 mm) dia. x<br>3/8" (9.5 mm) deep on<br>door opposite to closer |