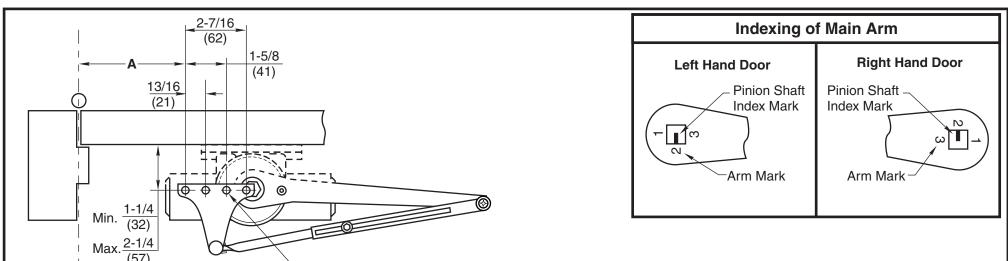

## Notes:

- · Do not scale drawing.
- Left hand door shown.
- Dimensions are in inches (mm).

Series 78-B/F-PA Door Closers with 2018B Soffit Plate **Non-Hold Open Parallel Arm Installation** With or Without No. 88 Drop Plate Closer Sizes 78-B/D-PA or 78-E/F-PA