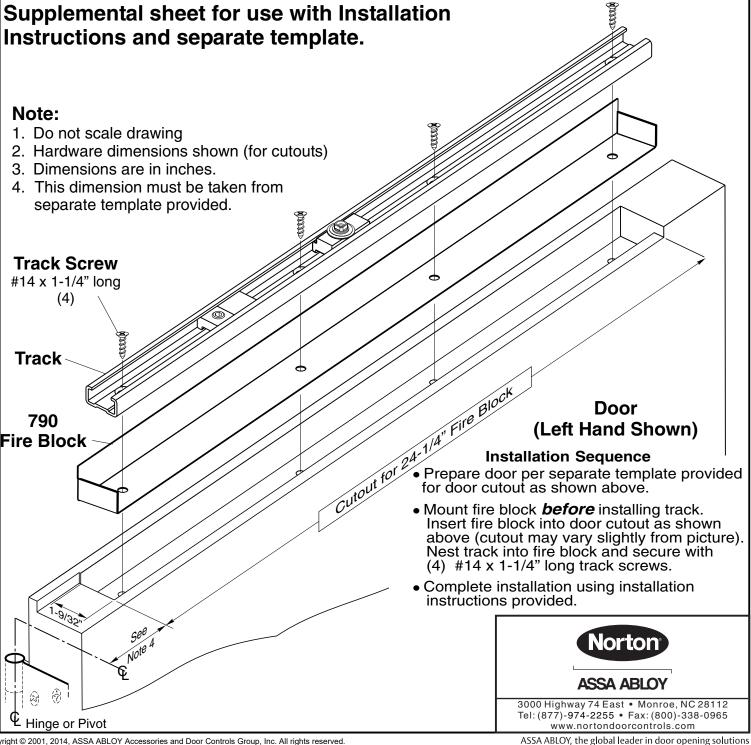

## **Fire Block for**

Overhead Concealed Door Closers with Slide Track

For wood doors 1- ¾" to 2 -1/4" (45-57mm) thick hung in a hollow metal frame Standard butt hinges and offset pivots Labelled 20 minute fire door openings