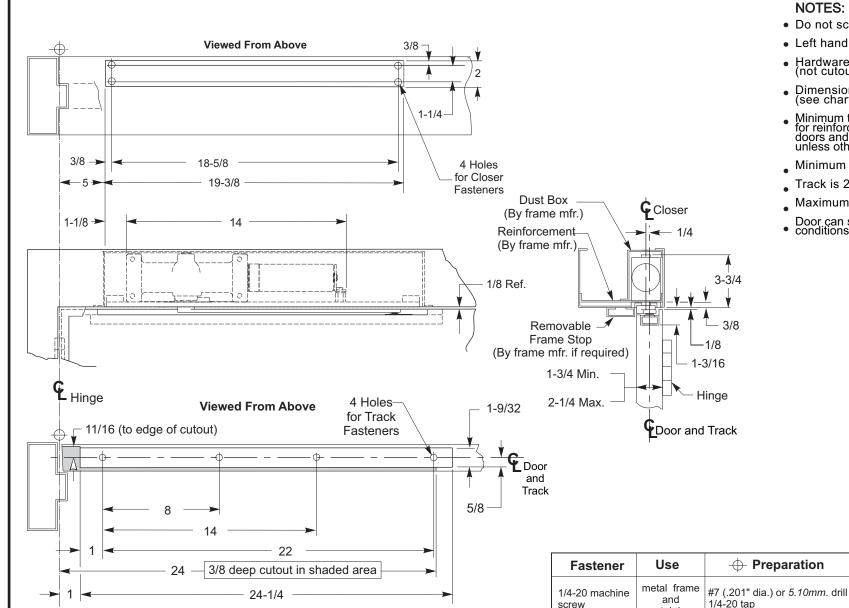

## NOTES:

- · Do not scale drawing.
- · Left hand door shown.
- · Hardware dimensions shown (not cutout).
- Dimensions are in inches (see chart for metric conversion).
- Minimum thickness recommended for reinforcements in hollow metal doors and frames: .1046" (2.66mm.) unless otherwise noted.
- Minimum door width 27 inches.
- Track is 24 inches long.
- Maximum width hinge is 5 inches.
- Door can swing to 180 degrees conditions permitting.

| METRIC CONVERSION CHART |       |
|-------------------------|-------|
| Inches                  | mm.   |
| 1/8                     | 3.2   |
| 1/4                     | 6.4   |
| 3/8                     | 9.5   |
| 5/8                     | 15.9  |
| 11/16                   | 17.5  |
| 1                       | 25.4  |
| 1-3/16                  | 30.2  |
| 1-1/4                   | 31.8  |
| 1-3/4                   | 44.5  |
| 2<br>2-1/4              | 50.8  |
| 2-1/4                   | 57.2  |
| 3-3/4                   | 95.3  |
| 5                       | 127.0 |
| 8                       | 203.2 |
| 14                      | 355.6 |
| 18-5/8                  | 473.0 |
| 19-3/8                  | 492.1 |
| 22                      | 558.8 |
| 24                      | 609.6 |
| 24-1/4                  | 615.9 |
| 27                      | 685.8 |

7970B Series Security Door Closers x 790 Fire Bloc For Use on Doors Hung on 4-1/2" or 5" Wide Butt Hinges Non Hold Open Installation

RIXSON

ASSA ABLOY

TEMPLATE NUMBER

metal door

7379-0752

DATE 12/21