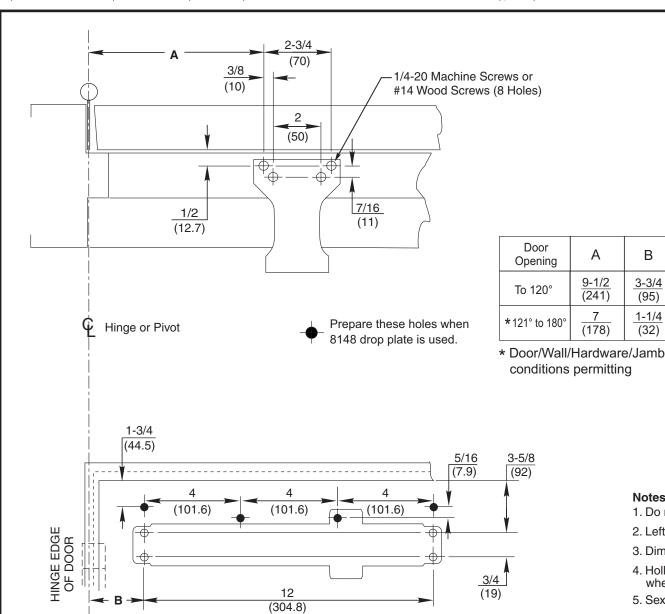

## Notes:

В

3-3/4

(95)

1-1/4

(32)

- 1. Do not scale drawing.
- 2. Left hand door shown.
- 3. Dimensions given in inches (millimeters).
- 4. Hollow metal doors require channel or box type reinforcement when thru-bolt mount is specified.
- 5. Sex bolts required for wood or plastic faced fire door mounting.
- 6. Minimum thickness recommended for reinforcements in hollow metal doors and frames: .1046" (2.66mm) unless otherwise noted.