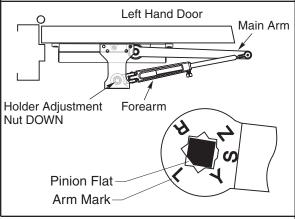

## **Position of Arm and Pinion Flat** Right Hand Door Main Arm Forearm Holder Adjustment **Nut DOWN** Pinion Flat Arm Mark