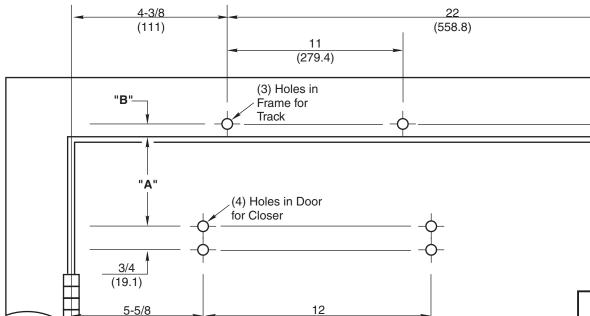

## IMPORTANT: From centerline of pivot point to end of track is 26-7/8 (683mm)

REVEAL

## Notes:

(304.8)

(143)

Dim. "B"

1-7/16

(36.5)

1-5/8

(41.3)

F Hinge or Pivot

Dim. "A"

(51)

1-7/8

(48)

Frame Type

Single

Step

Double

Step

- Right hand door shown.
- Do not scale drawing.
- All dimensions shown in inches (mm) .
- Minimum ceiling clearance for unit is 2" (50mm.).
- Maximum door opening 105° for:
  - Non Hold Open with Spring Buffer
  - Non Hold Open without Spring Buffer
  - Hold Open

| Preparation for Fasteners                       |                     |                                                                                                 |
|-------------------------------------------------|---------------------|-------------------------------------------------------------------------------------------------|
| Fasteners                                       | Door or Frame       | Drill Sizes                                                                                     |
| #14 Type "A"<br>S.M. Screw                      | Wood                | 3/16" (4.30mm.)                                                                                 |
| 1/4" -20 Machine<br>Screw                       | Metal               | drill: #7 (.201")<br>tap: 1/4"-20                                                               |
| Sex Nuts And Bolts<br>(optional)                | Hollow Metal        | 9/32" (7.00mm) through<br>3/8" (9.50mm) door face<br>opposite to closer                         |
|                                                 | Aluminum<br>Or Wood | 3/8" (9.50mm) through                                                                           |
| Through Bolts And<br>Grommet Nuts<br>(optional) | All                 | 9/32" (7.00mm) through<br>3/8" (9.50mm) dia. x 3/8" (10mm)<br>deep door face opposite to closer |