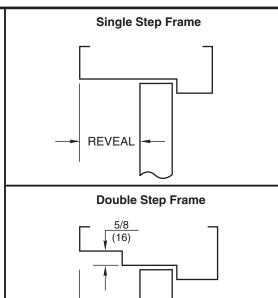

F Hinge or Pivot

Dim. "A"

(51)

1-7/8

(48)

Frame Type

Single

Step

Double

Step

- Right hand door shown.
- Do not scale drawing.
- All dimensions shown in inches (mm) .
- Minimum ceiling clearance for unit is 2" (50mm.).
- Maximum door opening 105° for:
  - Non Hold Open with Spring Buffer
  - Non Hold Open without Spring Buffer
  - Hold Open