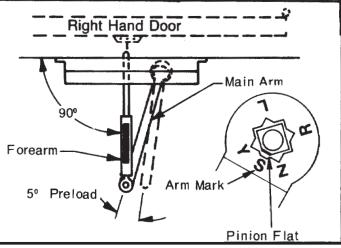

- · Left hand door shown.
- Dimensions are in inches (mm.).
- Hollow metal doors require channel or box type reinforcement when thru bolt mount is specified.
- Sex bolts required for wood or plastic faced fire door mounting.
- Minimum thickness recommended for reinforcements in hollow metal doors and frames: .1046" (2.66 mm.) unless otherwise noted.
- Use regular length rod for reveals to 3" (76 mm.). Use long rod for reveals 2-3/4" (70 mm.) to 6-3/4" (171 mm.).

J8000 Series Door Closer Top Jamb Application J8100, J8300, and J8500 Sizes 1 thru 6

TEMPLATE NUMBER

REV DATE

RIXSON

ASSA ABLOY

7380-0150

12/21

Approved 2022-02-26