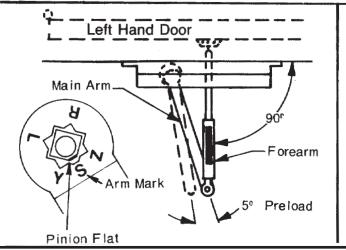

- · Left hand door shown.
- Dimensions are in inches (mm.).
- Hollow metal doors require channel or box type reinforcement when thru bolt mount is specified.
- Sex bolts required for wood or plastic faced fire door mounting.
- Minimum thickness recommended for reinforcements in hollow metal doors and frames: .1046" (2.66 mm.) unless otherwise noted.
- Use regular length rod for reveals to 3" (76 mm.). Use long rod for reveals 2-3/4" (70 mm.) to 6-3/4" (171 mm.).

J8000 Series Door Closer Top Jamb Application J8100, J8300, and J8500 Sizes 1 thru 6

TEMPLATE NUMBER

REV DATE

RIXSON

ASSA ABLOY

7380-0150

12/21

Approved 2022-02-26