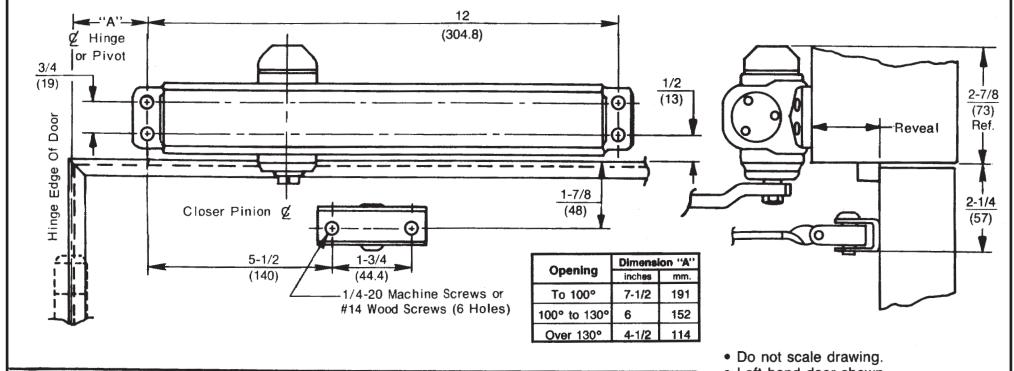

- · Left hand door shown.
- Dimensions are in inches (mm.).
- Hollow metal doors require channel or box type reinforcement when thru bolt mount is specified.
- Sex bolts required for wood or plastic faced fire door mounting.
- Minimum thickness recommended for reinforcements in hollow metal doors and frames: .1046" (2.66 mm.) unless otherwise noted.
- Use regular length rod for reveals to 3" (76 mm.). Use long rod for reveals 2-3/4" (70 mm.) to 6-3/4" (171 mm.).

J8000 Series Door Closer Top Jamb Application J8100, J8300, and J8500 Sizes 1 thru 6

TEMPLATE NUMBER

REV DATE

RIXSON

ASSA ABLOY

7380-0150

12/21

Approved 2022-02-26