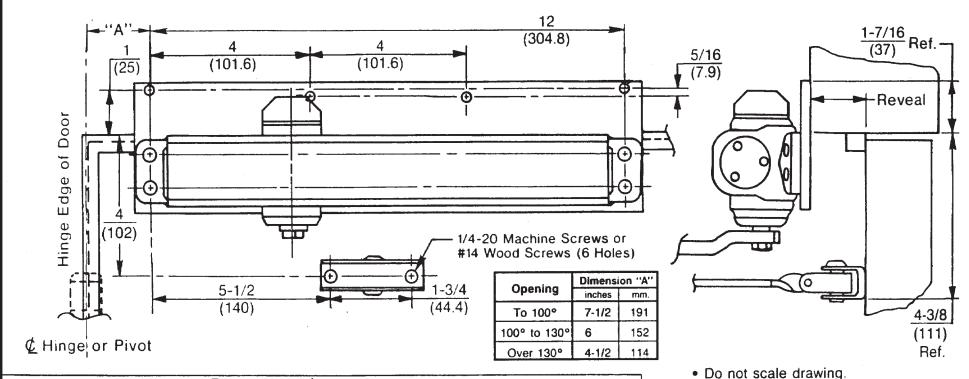

- Left hand door shown.
- Dimensions are in inches (mm.).
- · Hollow metal doors require channel or box type reinforcement when thru bolt mount is specified.
- · Sex bolts required for wood or plastic faced fire door mounting.
- · Minimum thickness recommended for reinforcements in hollow metal doors and frames: .1046" (2.66 mm.) unless otherwise noted.
- Use regular length rod for reveals to 3" (76 mm.). Use long rod for reveals 2-3/4" (70 mm.) to 6-3/4" (171 mm.).