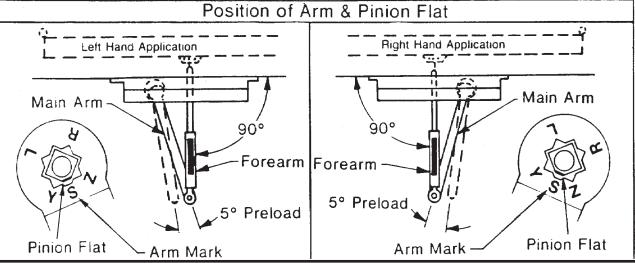

- Left hand door shown.
- Dimensions are in inches (mm.).
- · Hollow metal doors require channel or box type reinforcement when thru bolt mount is specified.
- · Sex bolts required for wood or plastic faced fire door mounting.
- · Minimum thickness recommended for reinforcements in hollow metal doors and frames: .1046" (2.66 mm.) unless otherwise noted.
- Use regular length rod for reveals to 3" (76 mm.). Use long rod for reveals 2-3/4" (70 mm.) to 6-3/4" (171 mm.).