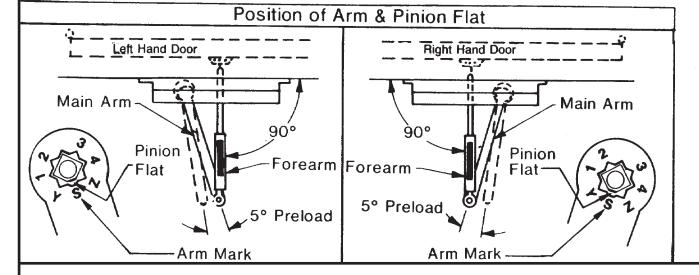

# Hinge or Pivot

- Do not scale drawing.
- · Left hand door shown.
- Dimensions are in inches (mm.).
- Hollow metal doors require channel or box type reinforcement when thru bolt mount is specified.
- Sex bolts required for wood or plastic faced fire door mounting.
- Minimum thickness recommended for reinforcements in hollow metal doors and frames: .1046" (2.66 mm.) unless otherwise noted.
- Use regular length rod for reveals to 3" (76 mm.). Use long rod for reveals 2-3/4" (70 mm.) to 6-3/4" (171 mm.).