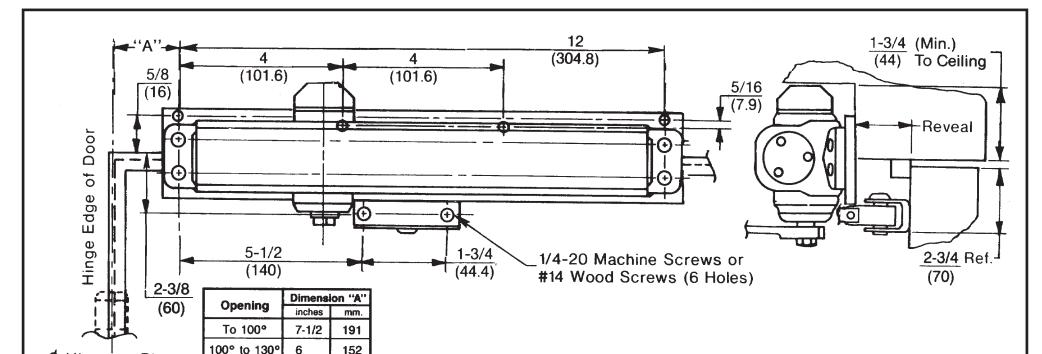

152

114

4-1/2

Over 130°

# Hinge or Pivot

- Do not scale drawing.
- · Left hand door shown.
- Dimensions are in inches (mm.).
- Hollow metal doors require channel or box type reinforcement when thru bolt mount is specified.
- Sex bolts required for wood or plastic faced fire door mounting.
- Minimum thickness recommended for reinforcements in hollow metal doors and frames: .1046" (2.66 mm.) unless otherwise noted.
- Use regular length rod for reveals to 3" (76 mm.). Use long rod for reveals 2-3/4" (70 mm.) to 6-3/4" (171 mm.).