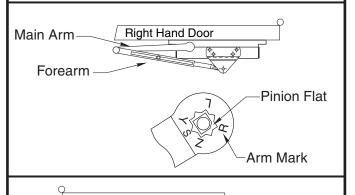

## **Position of Arm Mark and Pinion Flat**

## Notes:

- Do not scale drawing.
- · Left hand door shown.
- Dimensions are in inches (mm).
- Hollow-metal doors require channel or box-type reinforcement when thru-bolt mount is specified.
- Sex-bolts may be required for wood or plastic faced fire-door mounting.
- Minimum thickness recommended for reinforcements in hollow-metal doors and frames: .1046" (2.66mm) unless otherwise noted.