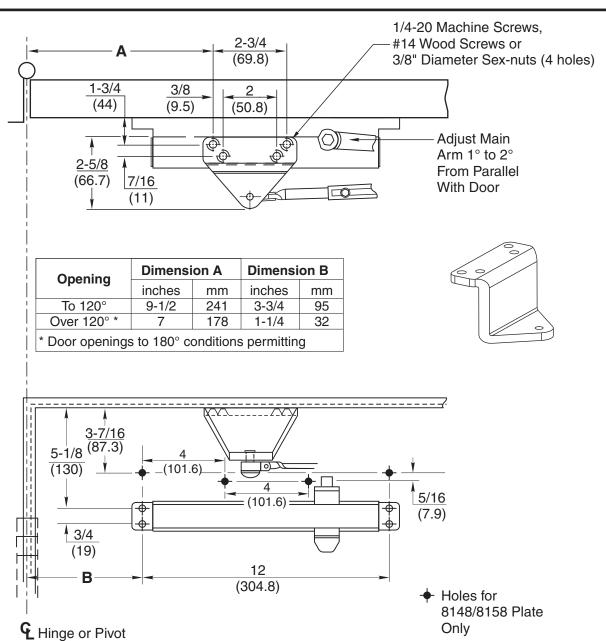

## Notes:

- Do not scale drawing.
- · Left hand door shown.
- Dimensions are in inches (mm).
- Hollow-metal doors require channel or box-type reinforcement when thru-bolt mount is specified.
- Sex-bolts may be required for wood or plastic faced fire-door mounting.
- Minimum thickness recommended for reinforcements in hollow-metal doors and frames: .1046" (2.66mm) unless otherwise noted.

P8000 Series Door Closer With SP2018S Special Bracket And With Or Without 8148/8158 Drop Plate Parallel Non Hold Open Arm With Offset Plate Application Series P8100, P8300, And P8500 Door Closer Size 1 (Multi-size 1 Thru 6) Or Individually Sized 2, 3, 4, 5 Or 6