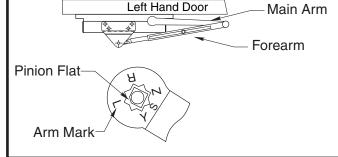

## **Position of Arm Mark and Pinion Flat**

## Notes:

- Do not scale drawing.
- · Left hand door shown.
- Dimensions are in inches (mm).
- Hollow-metal doors require channel or box-type reinforcement when thru-bolt mount is specified.
- Sex-bolts may be required for wood or plastic faced fire-door mounting.
- Minimum thickness recommended for reinforcements in hollow-metal doors and frames: .1046" (2.66mm) unless otherwise noted.