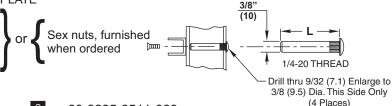

### MOUNTING SCREW SPECIFICATIONS ARM AND CLOSER DROP PLATE

#12-14 self-drilling screw. 1/8 (3) diameter pilot hole required for Wood Applications.

NOTES:

| DOOR<br>THICKNESS       | SEX NUT<br>LENGTH "L"       |  |
|-------------------------|-----------------------------|--|
| 1-3/8" (35mm)           | 1-9/32 <b>"</b> (33mm)      |  |
| 1-3/4" (44mm)<br>& OVER | 1-21/32 <sup>"</sup> (42mm) |  |