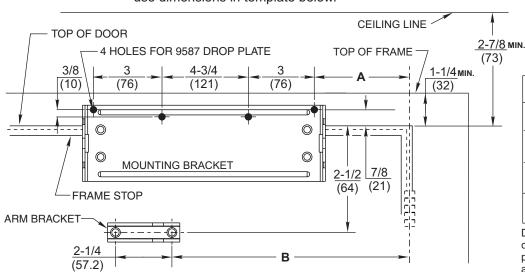

### **Template**

**Mark Door and Jamb** (for arm bracket and drop plate) use dimensions in template below.

| OPENING MAXIMUM | Α              | В               | HINGE<br>CONDITION                          |
|-----------------|----------------|-----------------|---------------------------------------------|
| 110°            | 6-1/8<br>(156) | 14<br>(356)     |                                             |
| 140°            | 4-3/8<br>(111) | 12-1/2<br>(318) | Butts, Offset<br>Pivots, and<br>Swing Clear |
| 180°            | 2-5/8<br>(67)  | 10-1/2<br>(267) | Hinges                                      |
| 140°            | 4-3/8<br>(111) | 12-3/8<br>(314) | * CENTER<br>HUNG                            |

Dimensions "A" and "B" are taken from centerline of hinge as shown and apply to pivot point of swing clear hinges. Offset and center hung pivots.

\*Must be single acting door.