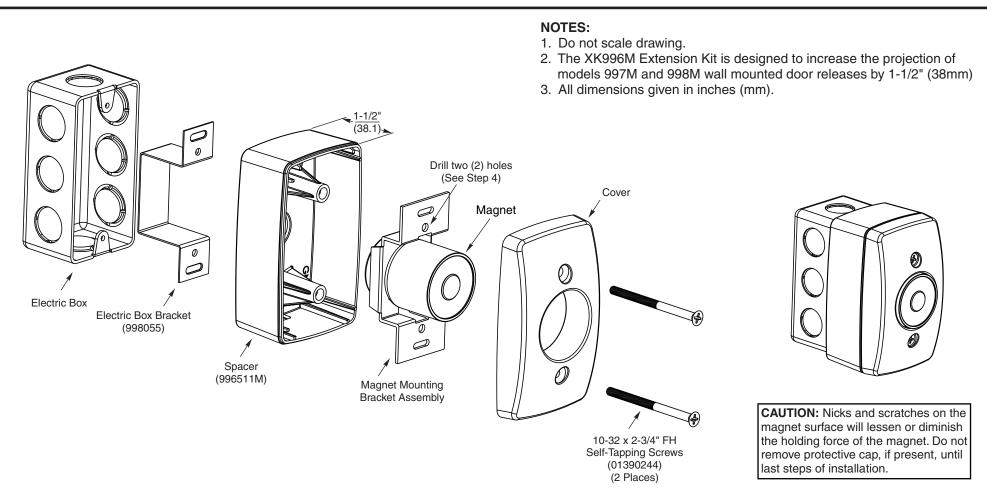

Installation:

- 1. Shut off power.
- 2. Remove cover and magnet assembly and discard the two screws.
- 3. Disconnect magnet wire leads from power source wire leads.
- 4. Use 13/64" (5mm) drill bit, enlarge the two (2) existing holes in magnet mounting bracket as show when updating existing 997M or 998M models.
- 5. Assemble electric box bracket to gang box. Secure in place.

- Assemble spacer 996511M to electric box bracket. Spacer will be secured in step 8.
- 7. Reconnect magnet wires to power source. Ground surface adapter housing to earth ground per state and local electrical regulations using conductor provided.
- 8. Secure spacer, magnet and cover in place with two (2) #10-32 x 2-3/4" FHMS
- 9. Turn power on after all work is complete.