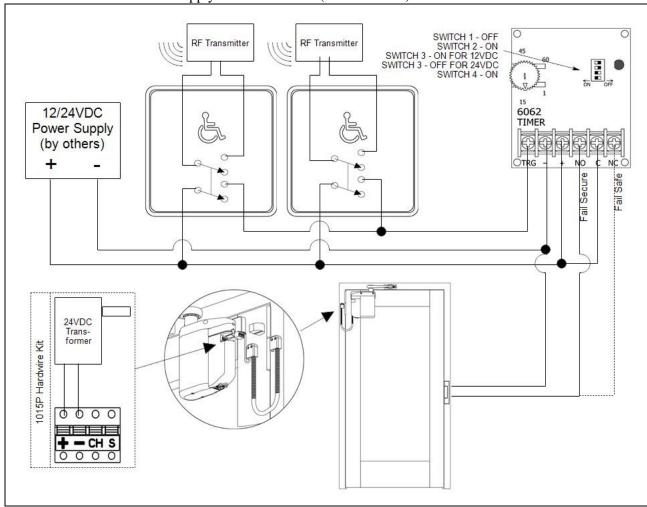

## Attachment 3 ADAEZ PRO ELI with Electric Strike and RF Buttons

(Sheet 1 of 5)

## **System Description:**

- ADAEZ Pro with 12 or 24VDC power supply (by other) with Wireless Buttons.
- Pressing either inside or outside push button activates electric lock then
- Door operator initiates and automatic open cycle after a 1/2 second delay.
- The Multi purpose timer keeps the electric lock unlocked for anmadjustable time period to prevent operator from engaging electric lock.

## **System Requirements:**

- 1x 1019-4 Square Pushbutton DPDT with RF transmitter
- 1025 Timer Kit
- 1015P Hardwire Kit
- 12/24VDC Power Supply and electric lock (BY OTHERS)

700002 Rev. F 52 of 56