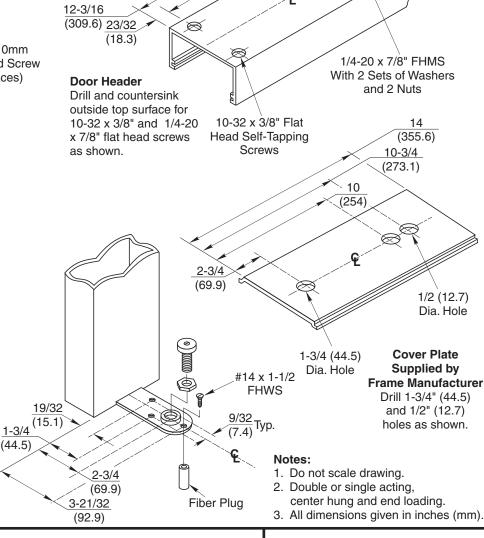

### **Hinge Jamb**

- Drill 5 holes for M5 x 24mm screws as shown.
- Install bracket using M5 screws, lock washers, and nuts.
- Mount door header on bracket using (2) M6 x 10mm flat head screws.

#### Floor Mount Pivot

- · Center pivot base against door jamb on hinge side. Mark and drill 1/4" (6.4) holes 1-1/2" (38.1) deep in floor for fiber plugs.
- Mount base using #14 x 1" fiber plugs and #14 x 1-1/2" flat head wood screws.
- Install pivot stud and bearing with hex locknut as shown and adjust bearing height for proper door clearance and firmly tighten locknut.
- When using threshold, drill 1" (25.4) hole for clearance of pivot base on centerline 2-3/4" (69.9) from hinge end of threshold.