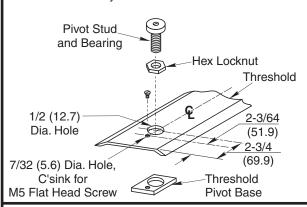

### **Threshold Mount Pivot**

Drill 2 holes in threshold as shown. Install spindle stud and bearing with locknut from top and secure to threshold pivot base underneath. Secure M5 screw thru threshold and into pivot base. Adjust bearing height for proper door clearance and firmly tighten locknut. Cut off any excess thread.

#### Floor Mount Pivot

- · Center pivot base against door jamb on hinge side. Mark and drill 1/4" (6.4) holes 1-1/2" (38.1) deep in floor for fiber plugs.
- Mount base using #14 x 1" fiber plugs and #14 x 1-1/2" flat head wood screws.
- Install pivot stud and bearing with hex locknut as shown and adjust bearing height for proper door clearance and firmly tighten locknut.
- When using threshold, drill 1" (25.4) hole for clearance of pivot base on centerline 2-3/4" (69.9) from hinge end of threshold.