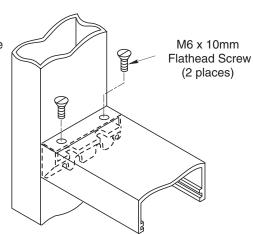

### **Hinge Jamb**

- Drill 5 holes for M5 x 24mm screws as shown.
- Install bracket using M5 screws, lock washers, and nuts.
- Mount door header on bracket using (2) M6 x 10mm flat head screws.