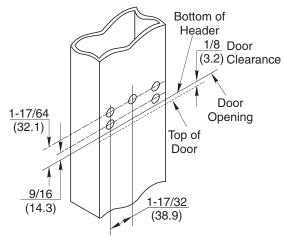

### **Hinge Jamb**

- Drill 5 holes for M5 x 24mm screws as shown.
- Install bracket using M5 screws, lock washers, and nuts.
- Mount door header on bracket using (2) M6 x 10mm flat head screws.