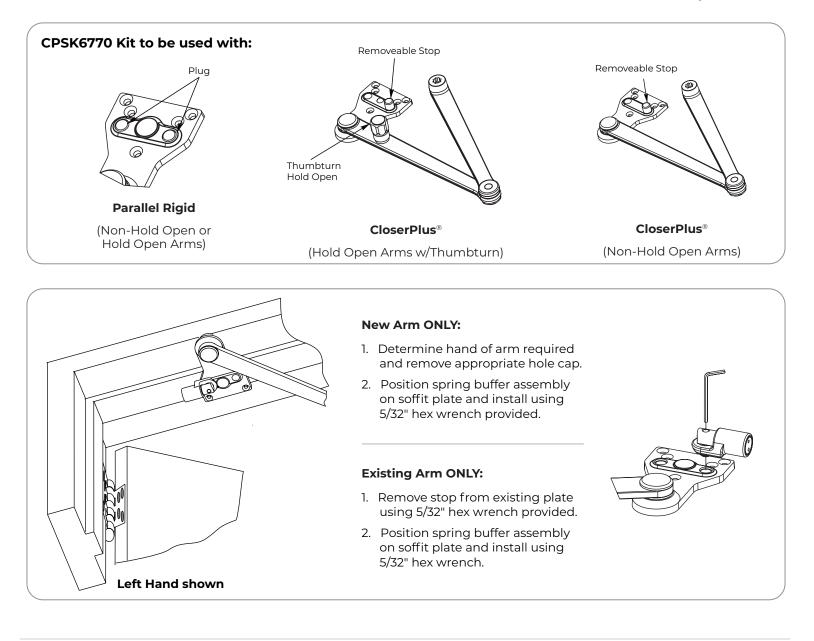

## **CloserPlus Spring™ Arm** Assembly Instructions

## ATTENTION:

An incorrectly installed or improperly adjusted door closer can cause property damage or personal injury. These installation instructions should be followed to avoid the possibility of misapplication or misadjustment.