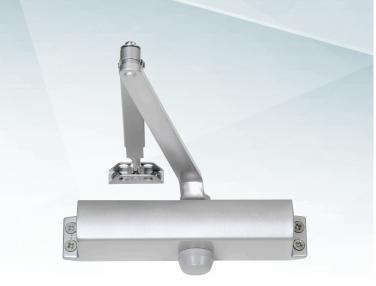

## **FEATURES AND BENEFITS**

| Feature                                                     | Benefit                                                                                                                           | 1600 Series                        | 160 Series                     |  |
|-------------------------------------------------------------|-----------------------------------------------------------------------------------------------------------------------------------|------------------------------------|--------------------------------|--|
| Listings and Approvals                                      |                                                                                                                                   |                                    |                                |  |
| ANSI A156.4 Grade 1                                         | Meets or exceeds ANSI standards                                                                                                   | Yes                                | Yes                            |  |
| UL listed                                                   | Listed for use on fire-rated doors                                                                                                | Yes                                | Yes                            |  |
| Extended cycle testing beyond<br>ANSI Grade 1               | Confirms durability and longer service life. ANSI requires 1.5m cycles.                                                           | 25 million                         | 1.5 million                    |  |
| Product Design                                              |                                                                                                                                   |                                    |                                |  |
| High performance casting alloys                             | Specially selected alloys provide increased strength, reduce wear and are dimensionally stable for a range of climatic conditions | 304 alloy                          | Standard alloy                 |  |
| Steel pistons                                               | Specially selected to increase strength, reduce wear and extend service life                                                      | Carbon steel                       | Mild steel                     |  |
| Pinion to arm attachment                                    | Critical to maintain reliability under abusive conditions                                                                         | Precision<br>machined              | Standard                       |  |
| Rack and pinion design                                      | High strength design with increased rack and pinion engagement.<br>Smooth load transfer increases reliability and service life.   | 13 teeth                           | 12 teeth                       |  |
| Special applications support                                | Products customized for 'out of ordinary' applications                                                                            | Yes                                | No                             |  |
| Limited warranty period                                     | Quality Norton Rixson door closers                                                                                                | 25 year                            | 5 year                         |  |
| Product Configuration                                       |                                                                                                                                   |                                    |                                |  |
| Size and multi-sized springs                                | Provide maximum flexibility to meet site conditions                                                                               | Size 3 and 4 and<br>multi-size 1-6 | Size 4 and multi-<br>sized 1-4 |  |
| Regular, hold open, heavy duty and special application arms | Full range to meet typical North American architectural functions and mounting conditions                                         | Full range                         | Limited and series specific    |  |
| Finish options (sprayed, powder<br>coat, plated)            | Range of choices to complement building décor                                                                                     | Yes                                | 689, 690 only                  |  |
| Optional covers                                             | May be required for specific applications                                                                                         | Full                               | Slim line                      |  |
| Adapter plates, mounting<br>Plates and brackets             | Maybe required to meet site specific conditions                                                                                   | Full range                         | Limited                        |  |