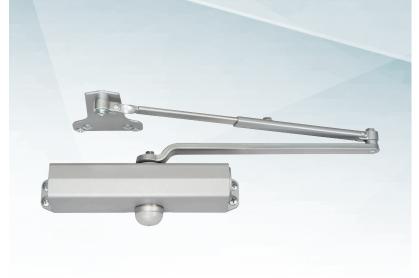

## **FEATURES AND BENEFITS**

| Feature                                                     | Benefit                                                                                                                           | 1600 Series                        | 160 Series                     |  |
|-------------------------------------------------------------|-----------------------------------------------------------------------------------------------------------------------------------|------------------------------------|--------------------------------|--|
| Listings and Approvals                                      |                                                                                                                                   |                                    |                                |  |
| ANSI A156.4 Grade 1                                         | Meets or exceeds ANSI standards                                                                                                   | Yes                                | Yes                            |  |
| UL listed                                                   | Listed for use on fire-rated doors                                                                                                | Yes                                | Yes                            |  |
| Extended cycle testing beyond<br>ANSI Grade 1               | Confirms durability and longer service life. ANSI requires 1.5m cycles.                                                           | 25 million                         | 1.5 million                    |  |
| Product Design                                              |                                                                                                                                   |                                    |                                |  |
| High performance casting alloys                             | Specially selected alloys provide increased strength, reduce wear and are dimensionally stable for a range of climatic conditions | 304 alloy                          | Standard alloy                 |  |
| Steel pistons                                               | Specially selected to increase strength, reduce wear and extend service life                                                      | Carbon steel                       | Mild steel                     |  |
| Pinion to arm attachment                                    | Critical to maintain reliability under abusive conditions                                                                         | Precision<br>machined              | Standard                       |  |
| Rack and pinion design                                      | High strength design with increased rack and pinion engagement.<br>Smooth load transfer increases reliability and service life.   | 13 teeth                           | 12 teeth                       |  |
| Special applications support                                | Products customized for 'out of ordinary' applications                                                                            | Yes                                | No                             |  |
| Limited warranty period                                     | Quality Norton Rixson door closers                                                                                                | 25 year                            | 5 year                         |  |
| Product Configuration                                       |                                                                                                                                   |                                    |                                |  |
| Size and multi-sized springs                                | Provide maximum flexibility to meet site conditions                                                                               | Size 3 and 4 and<br>multi-size 1-6 | Size 4 and multi-<br>sized 1-4 |  |
| Regular, hold open, heavy duty and special application arms | Full range to meet typical North American architectural functions and mounting conditions                                         | Full range                         | Limited and series specific    |  |
| Finish options (sprayed, powder<br>coat, plated)            | Range of choices to complement building décor                                                                                     | Yes                                | 689, 690 only                  |  |
| Optional covers                                             | May be required for specific applications                                                                                         | Full                               | Slim line                      |  |
| Adapter plates, mounting<br>Plates and brackets             | Maybe required to meet site specific conditions                                                                                   | Full range                         | Limited                        |  |