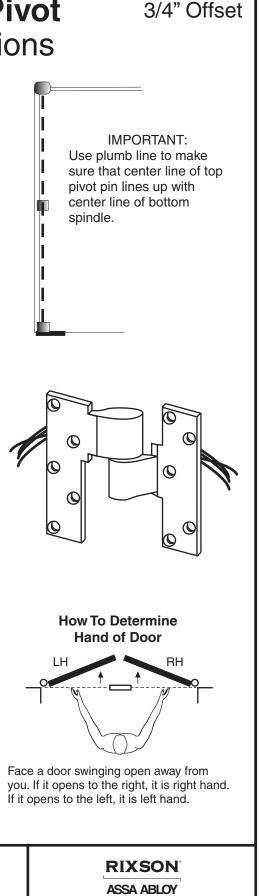

ALIGNMENT: To insure proper installation, the centerline of the side jamb pivot must be in line with the centerline of the top and bottom pivot points. See illustration.

**PIVOT INSTALLATION:** 

NOTE: Door and jamb portion of EM-19 are assembled in the factory. They cannot be separated and must be installed as assembled.

Open door and connect wires on the jamb portion to the wires in the frame. Push the wires back into the frame as the jamb portion is set into place in the frame mortise. Install the 5 jamb screws.

Connect the wires on the door portion to the door wires. Push the wires back into the door as the door portion is set into place in the door mortise. Install 5 door screws.