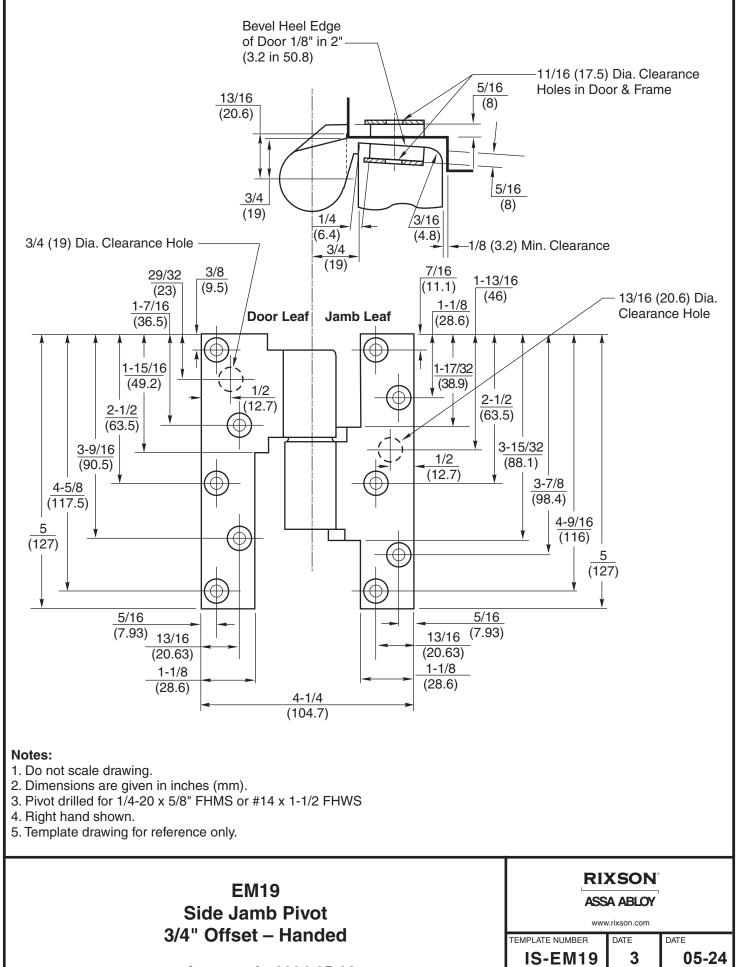

## **EM19 Side Jamb Pivot** Installation Instructions

IMPORTANT: Prepare door and frame per instructions on reverse side. Door must be hung before the pivot is installed. The EM-19 pivot cannot take the downward load (weight) of the door. The door weight must be carried by a floor closer, bottom pivot or additional M-19 or M-190 side jamb pivots.

ALIGNMENT: To insure proper installation, the centerline of the side jamb pivot must be in line with the centerline of the top and bottom pivot points. See illustration.

**PIVOT INSTALLATION:** 

NOTE: Door and jamb portion of EM-19 are assembled in the factory. They cannot be separated and must be installed as assembled.

Open door and connect wires on the jamb portion to the wires in the frame. Push the wires back into the frame as the jamb portion is set into place in the frame mortise. Install the 5 jamb screws.

Connect the wires on the door portion to the door wires. Push the wires back into the door as the door portion is set into place in the door mortise. Install 5 door screws.

Test the electrical installation for proper operation of the wired door devices.

ELECTRICAL RATINGS: Low voltage only Current ratings each wire: 2 amp. continuous.

www.rixson.com

DATE

3

DATE

05-24

TEMPLATE NUMBER

IS-EM19

EM19 Side Jamb Pivot 3/4" Offset – Handed

Approved 2024-05-08