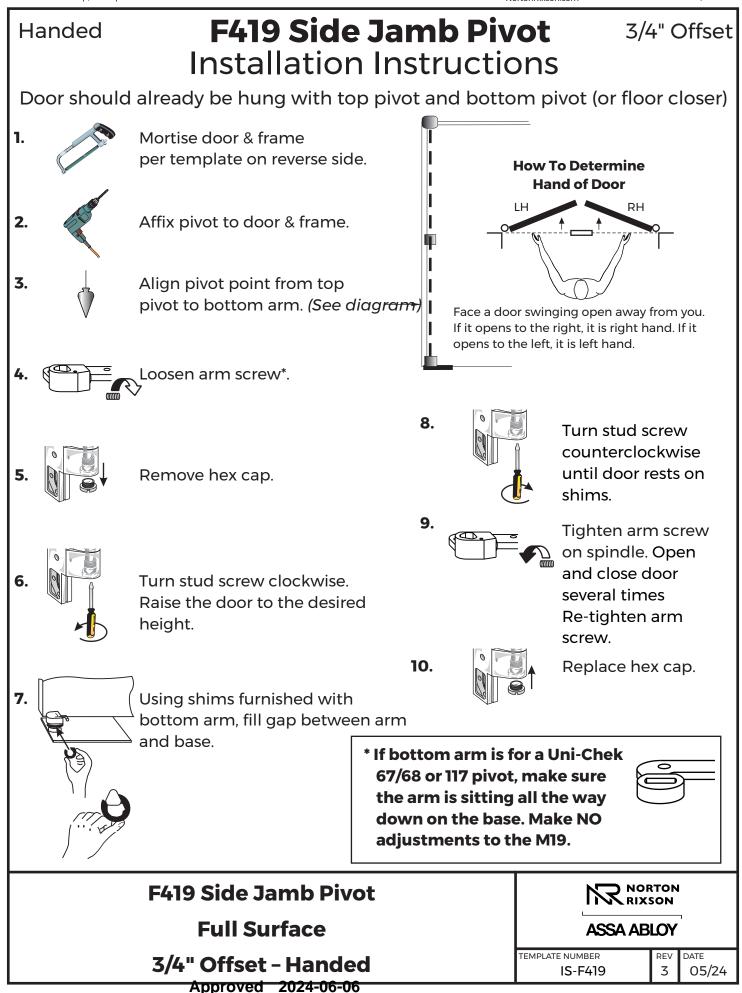

F419 Side Jamb Pivot 3/4" Offset - Handed

Copyright © 1966, 2009, 2024, ASSA ABLOY Accessories and Door Controls Group, Inc. All rights reserved. Reproduction in whole or in part without the express written permission of ASSA ABLOY Accessories and Door Controls Group, Inc. is prohibited.