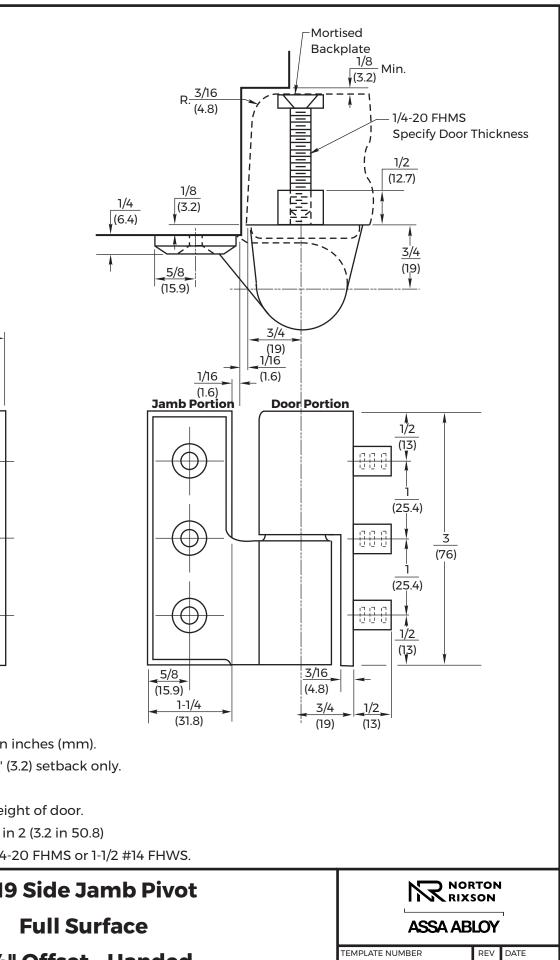

## NOTES:

- 1. Do not scale drawing.
- 2. Dimensions are given in inches (mm).
- 3. Pivot is usable with 1/8" (3.2) setback only.
- 4. Right hand shown.
- 5. Pivot does not carry weight of door.
- 6. Bevel edge of door: 1/8 in 2 (3.2 in 50.8)
- 7. Pivot drilled for 5/8 x 1/4-20 FHMS or 1-1/2 #14 FHWS.

F419 Side Jamb Pivot 3/4" Offset - Handed

Copyright © 1966, 2009, 2024, ASSA ABLOY Accessories and Door Controls Group, Inc. All rights reserved. Reproduction in whole or in part without the express written permission of ASSA ABLOY Accessories and Door Controls Group, Inc. is prohibited.