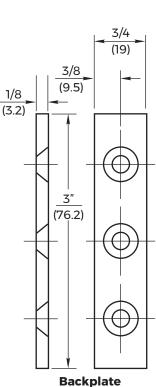

## NOTES:

- 1. Do not scale drawing.
- 2. Dimensions are given in inches (mm).
- 3. Pivot is usable with 1/8" (3.2) setback only.
- 4. Right hand shown.
- 5. Pivot does not carry weight of door.
- 6. Bevel edge of door: 1/8 in 2 (3.2 in 50.8)
- 7. Pivot drilled for 5/8 x 1/4-20 FHMS or 1-1/2 #14 FHWS.

F419 Side Jamb Pivot 3/4" Offset - Handed

Copyright © 1966, 2009, 2024, ASSA ABLOY Accessories and Door Controls Group, Inc. All rights reserved. Reproduction in whole or in part without the express written permission of ASSA ABLOY Accessories and Door Controls Group, Inc. is prohibited.