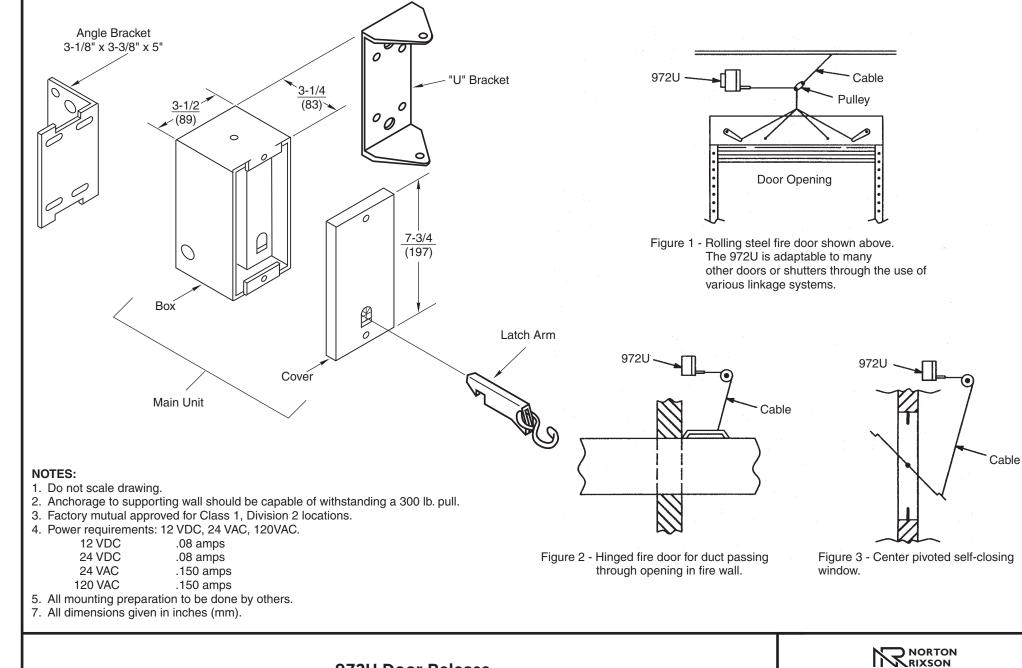

## Installation Instructions

The 972U may be mounted in various postions to suit in-use conditions. To insure proper operation the following installation practices must be followed.

- 1. Check existing power supply rating against rated voltage on unit. Voltage specifications label located inside of unit in the box cover.
- 2. Unit must be mounted vertically.
- 3. The pull on the latch arm must always be 90° to the face of the main unit.