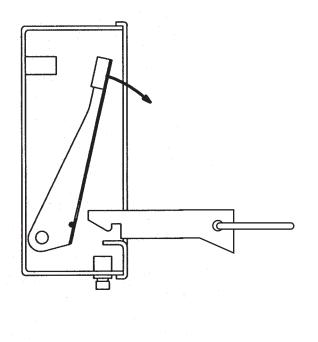

972U Door Release Overhead/Rolling Door and **Special Door Application** 

**ASSA ABLOY** 

TEMPLATE NUMBER

06/22

11 of 2

DR100020

**Latch Shown In Engaged Position** 

**Latch Shown In Release Position** 