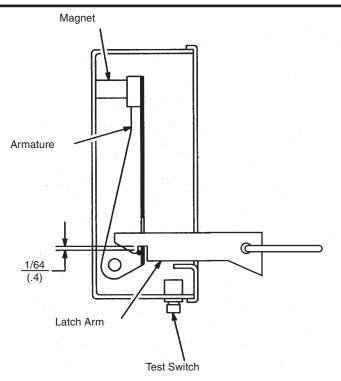

972U Door Release Overhead/Rolling Door and **Special Door Application** 

**ASSA ABLOY** 

TEMPLATE NUMBER

06/22

11 of 2

DR100020

**Latch Shown In Engaged Position** 

**Latch Shown In Release Position** 