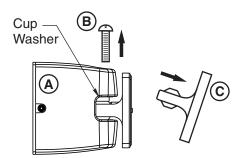

- 1. Remove the screw (B) on the Armature Housing Assembly (A).
- 2. Push the cup washer upward in the Armature Housing Assembly (A) with the Contact Plate Assembly (C).
- 3. Remove the Contact Plate Assembly (C) by pulling away from (A).