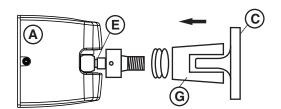

This 900 extension kit will extend the reach of the Armature Housing Assembly mounted on the door by 1-1/2" (38 mm). Additional spacers can be used to increase that length.

Install the Electromagnetic Assembly on the wall and the Armature Housing Assembly on the door. During the extension addition steps 3 & 4 removal of Armature Housing Assembly may be required to get better leverage.

- 1. Remove the screw (B) on the Armature Housing Assembly (A).
- 2. Push the cup washer upward in the Armature Housing Assembly (A) with the Contact Plate Assembly (C).
- 3. Remove the Contact Plate Assembly (C) by pulling away from (A).

 Using Armature Extension (E) push cup washer up and slide Armature Extension Swivel (E) into recess, align screw holes.
Insert screw (B) but do not tighten completely.

- 6. Insert Contact Plate Assembly (C) into Contact Plate Clamp (G) and align screw holes.
- 7. Insert screw (F) from 900 kit but do not tighten completely.