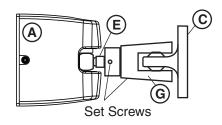

9. Attach Armature Assembly (A) and Armature Extension Swivel (E) by threading it in the end of the Contact Plate Clamp (G) or the Spacers.

- 10. Open the door and engage the Electromagnet and the Contact Plate Assembly (C).
- 11. Adjust components to desired position.
- 12. Tighten both phillips head screws and all set screws on the extension pieces.