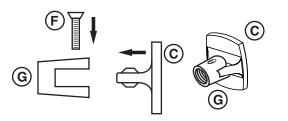

 Using Armature Extension (E) push cup washer up and slide Armature Extension Swivel (E) into recess, align screw holes.
Insert screw (B) but do not tighten completely.

- 6. Insert Contact Plate Assembly (C) into Contact Plate Clamp (G) and align screw holes.
- 7. Insert screw (F) from 900 kit but do not tighten completely.

Technical Product Support: Monroe, NC 28112 USA Phone: 800.438.1951 ext: 6030 Techsupport.NortonRixson@assaabloy.com NortonRixson.com Spacers: 900-100 900-75 900-50 900-Z

8. Add Spacers (if required) by threading them on the Armature Extension Swivel (E).