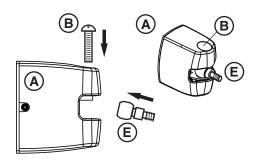

 Using Armature Extension (E) push cup washer up and slide Armature Extension Swivel (E) into recess, align screw holes.
Insert screw (B) but do not tighten completely.

- 6. Insert Contact Plate Assembly (C) into Contact Plate Clamp (G) and align screw holes.
- 7. Insert screw (F) from 900 kit but do not tighten completely.