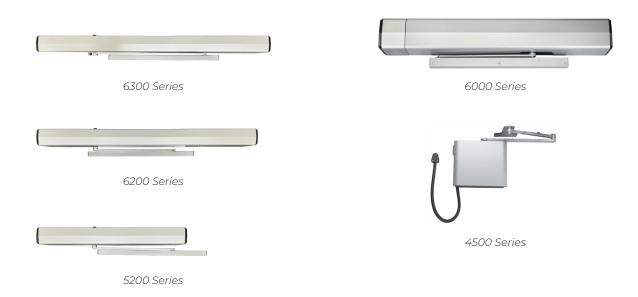

## WIFI-ENABLED OPERATORS

The Norton Rixson portfolio of low energy door operators offer a broad range of functions for low- to high-use openings, to serve the specific needs of virtually any swing door application.