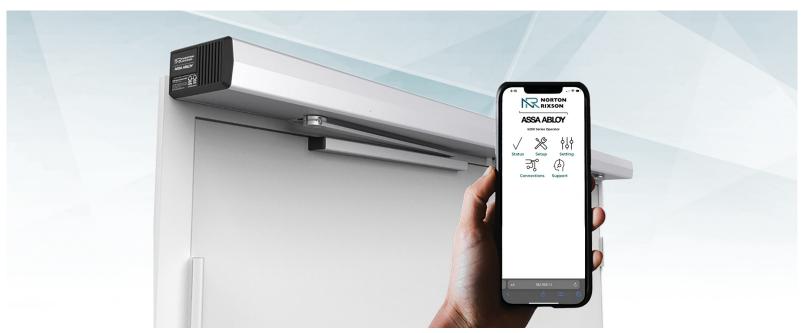

Our WiFi-enabled low energy operators are unique for a few reasons:

- Operator is a secure, password protected WiFi hot spot no connection to building's IT required
- Simple setup; no app required
- View status and make adjustments without removing cover