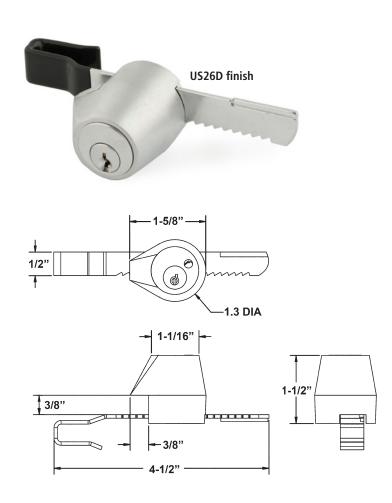

# 429R

R Series: Sliding Door Showcase/Ratchet Lock "The industry's first easily rekeyable, small pin tumbler showcase/ratchet lock."

## SPECIFICATIONS

Keying: Can be keyed together with other R Series locks
Rekeyable: Easily rekeyable via speed-release cylinder release mechanism
US Patent No: 5,121,619
Body: Zinc die cast
Cylinder: Solid brass, pin tumbler
Strap: Nylon coated strap fits 1/4" material
Finish: 26D
Packaged: Packed 10 per box

### **KEYING INFORMATION**

Keyway: R Series (equivalent to CCL R1 system) Stock keying: KD/KA - 5 pin standard Stock KA#: 4T21579, 4T37526 Masterkeyed: 5 pin standard Grand masterkeyed: Available Keyblank 5-pin: KBR-5-NP (equivalent to CO106, 1003A)

#### **INCLUDED ACCESSORIES**

Nylon coated strap with set screws to fit 1/4" material thickness

WARNING: This product can expose you to chemicals including chromium, which is known to the State of California to cause cancer and birth defects or other reproductive harm. For more information go to www.P65Warnings.ca.gov.