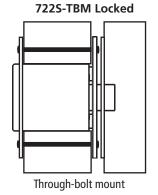

## **722S-TBM**

Function: Sliding door plunger lock for bypassing sliding doors. Includes with through-bolt mounting hardware. Material: Fits up to 1-3/4" material Standard function: Key removable in

locked or unlocked position. Standard locks are non-handed.

**Key-retaining function:** Key removable in locked position only. Specify -KR for

key-retaining.