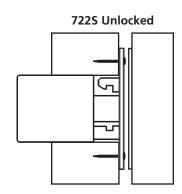

## SFIC: Sliding Door **Plunger Lock**

core cylinders

### **722S**

Function: Sliding door plunger lock for

bypassing sliding doors

Material: Fits up to 1-3/4" material Standard function: Key removable in locked or unlocked position. Standard

locks are non-handed.

## **722S-TBM**

Function: Sliding door plunger lock for bypassing sliding doors. Includes with through-bolt mounting hardware. Material: Fits up to 1-3/4" material Standard function: Key removable in

locked or unlocked position. Standard locks are non-handed.