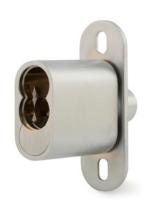

### **722S**

Function: Sliding door plunger lock for

bypassing sliding doors

Material: Fits up to 1-3/4" material Standard function: Key removable in locked or unlocked position. Standard

locks are non-handed.

### **SPECIFICATIONS**

Retrofits: Best 2S, 2S-TBM

Standard function: Key removable in locked and

unlocked position.

Key-retaining function: Key removable in locked position only. Specify -KR for key-retaining. TBM function: Specify TBM for "through-bolt

mounting" **Body:** Solid brass

Barrel length: 1-3/4" Bolt throw: 1/2"

Max. door thickness: 1-7/8" Min. door thickness (TBM): 5/8"

Finish: 26D

Packaged: Packed 10 per box