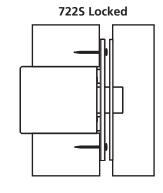

### **722S**

Function: Sliding door plunger lock for

bypassing sliding doors

Material: Fits up to 1-3/4" material Standard function: Key removable in locked or unlocked position. Standard

locks are non-handed.

**Key-retaining function**: Key removable in locked position only. Specify -KR for

key-retaining.