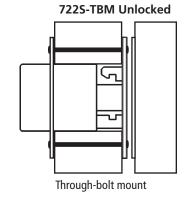

## **722S-TBM**

Function: Sliding door plunger lock for bypassing sliding doors. Includes with through-bolt mounting hardware. Material: Fits up to 1-3/4" material Standard function: Key removable in

locked or unlocked position. Standard locks are non-handed.

**Key-retaining function:** Key removable in locked position only. Specify -KR for

key-retaining.