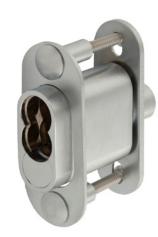

## **722S-TBM**

Function: Sliding door plunger lock for bypassing sliding doors. Includes with through-bolt mounting hardware. Material: Fits up to 1-3/4" material Standard function: Key removable in

locked or unlocked position. Standard locks are non-handed.

### **SPECIFICATIONS**

Retrofits: Best 2S, 2S-TBM

Standard function: Key removable in locked and

unlocked position.

Key-retaining function: Key removable in locked position only. Specify -KR for key-retaining. TBM function: Specify TBM for "through-bolt

mounting" **Body:** Solid brass

Barrel length: 1-3/4" Bolt throw: 1/2"

Max. door thickness: 1-7/8" Min. door thickness (TBM): 5/8"

Finish: 26D

Packaged: Packed 10 per box