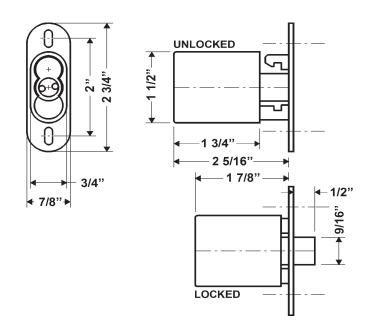

mounting" **Body:** Solid brass

Barrel length: 1-3/4" Bolt throw: 1/2"

Max. door thickness: 1-7/8" Min. door thickness (TBM): 5/8"

Finish: 26D

Packaged: Packed 10 per box

## **DIMENSIONS**