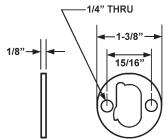

## **DIMENSIONS | TYPICAL INSTALLATION**

**Note:** Lock can be adjusted for use on different material thicknesses by using an "O" ring or changing the screw length. The 723S ships standard with 3 screw sizes (7/16", 3/4" and 1").