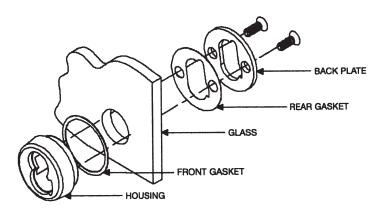

## SFIC: Sliding Door Cylinder Housing

core cylinders

#### **SPECIFICATIONS**

Retrofits: Best 4S

**Function:** For use on bypassing sliding doors. Core acts as stop for interior sliding door.

Material: Zinc die cast Finish: 26D or US26

#### **INCLUDED ACCESSORIES**

Screws: Includes 3 sizes of screws (7/16", 3/4" and 1") to adapt lock for use on varying material thicknesses

## **DIMENSIONS | TYPICAL INSTALLATION**

**Note:** Lock can be adjusted for use on different material thicknesses by using an "O" ring or changing the screw length. The 723S ships standard with 3 screw sizes (7/16", 3/4" and 1").