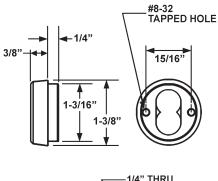

## **DIMENSIONS | TYPICAL INSTALLATION**

**Note:** Lock can be adjusted for use on different material thicknesses by using an "O" ring or changing the screw length. The 723S ships standard with 3 screw sizes (7/16", 3/4" and 1").