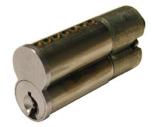

#### 207S Series Cores for use with 723S

• 207S Series 7-pin SFIC cylinder

| AVAILABLE KEYWAYS |   |   |   |   |   |    |    |        |
|-------------------|---|---|---|---|---|----|----|--------|
|                   | ל | > | Ş | 7 | 5 | 5  | 7  | 5      |
|                   | Α | В | С | D | Е | F  | G  | н      |
|                   | Ş | 7 | 7 | 7 | > | 5  | 5  | }      |
|                   | J | K | L | М | Q | 1C | 1D | KMT300 |