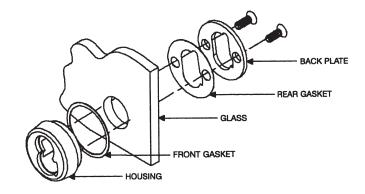

## **DIMENSIONS | TYPICAL INSTALLATION**

**Note:** Lock can be adjusted for use on different material thicknesses by using an "O" ring or changing the screw length. The 723S ships standard with 3 screw sizes (7/16", 3/4" and 1").