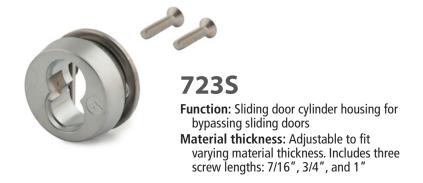

# **723S**

#### **SPECIFICATIONS**

Retrofits: Best 4S

**Function:** For use on bypassing sliding doors. Core acts as stop for interior sliding door.

Material: Zinc die cast Finish: 26D or US26

#### **INCLUDED ACCESSORIES**

Screws: Includes 3 sizes of screws (7/16", 3/4" and 1") to adapt lock for use on varying material thicknesses